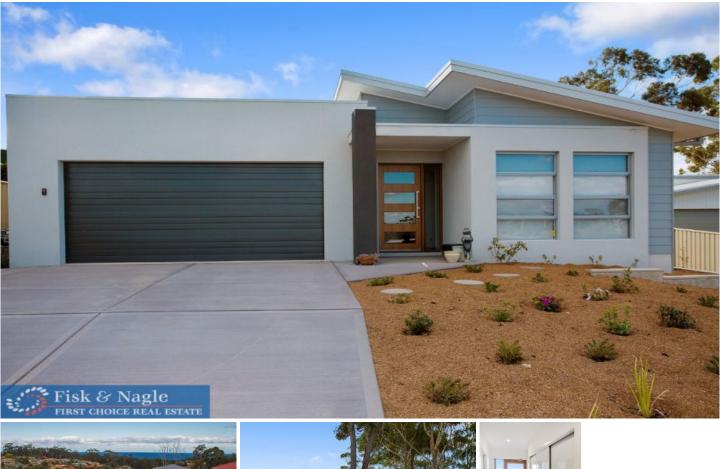

## 13 The Grove Tura Beach NSW

Introducing this 7 month old, no expense spared home. If you want quality fittings, sunny Bournda Island views, large bedrooms with everything done, including window fittings and landscaping look no further. A new home without the hassles of building. Virtual Tour shortcut http://reflexe360.com.au/13TheGrove.html

Master bedroom with walk in robe and ensuite 2 more queen sized bedrooms 2 living areas Alfresco with views Sunny northerly aspect Stunning kitchen with ceaser stone bench tops and walk-in pantry

## 3 🎮 2 🚔 4 🚘

View

- Type : House
- Land Size : 606 sqm
  - : https://www.butterfieldproperty.com.au/sale/ nsw/far-south-coast/tura-beach/residential/h ouse/8150626