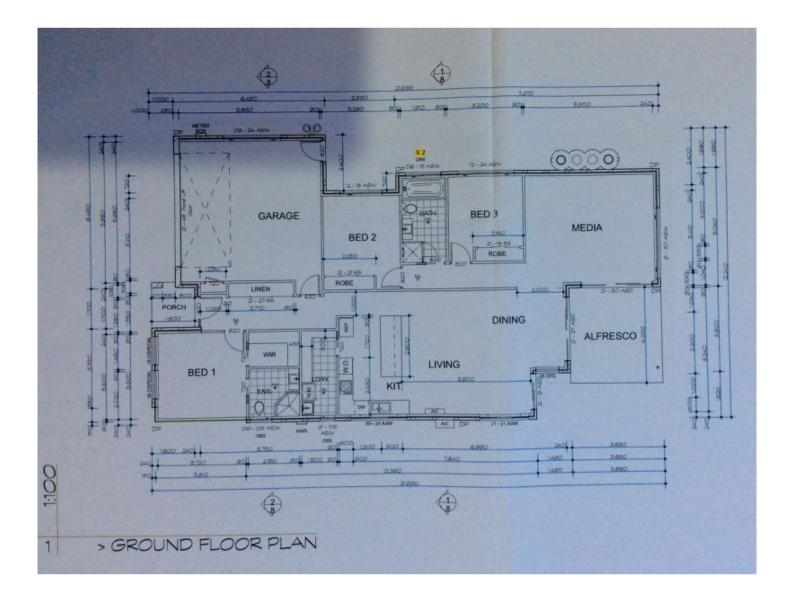

Master bedroom with walk in robe and ensuite 2 more queen sized bedrooms 2 living areas Alfresco with views Sunny northerly aspect Stunning kitchen with ceaser stone bench tops and walk-in pantry

## 3 🎮 2 🚔 4 🚘

View

- Type : House
- Land Size : 606 sqm
  - : https://www.butterfieldproperty.com.au/sale/ nsw/far-south-coast/tura-beach/residential/h ouse/8150626