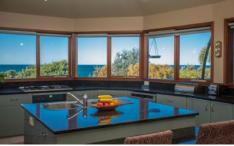

Rich, polished bluegum floors and timber windows contrast against the blue ocean azure, providing a timeless feel that can't be captured by modern tile & glass. Savour the sunsets from your entertainer's kitchen as Tura Headland glows with pink, red & gold. Long summer lunches and dinners on the broad verandah are a hallmark of this home.