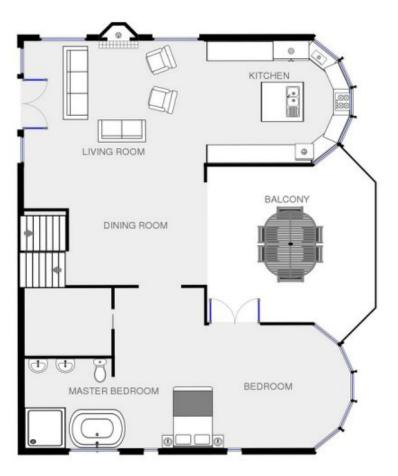

## 5 🗀 3 🔓 6 🖨

Type : House Land Size : 1129 sqm

**View**: https://www.butterfieldproperty.com.au/sale/

nsw/far-south-coast/tura-beach/residential/h

ouse/8150612

inclusive: Please note that floor play is for marketing purposes and it to be used as a guide anty.

Dadwiner. Please nets this floor plan is for marketing purposes and it to be used as a guide only