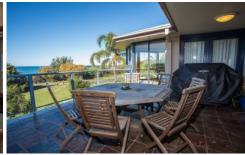

Rich, polished bluegum floors and timber windows contrast against the blue ocean azure, providing a timeless feel that can't be captured by modern tile & glass. Savour the sunsets from your entertainer's kitchen as Tura Headland glows with pink, red & gold. Long summer lunches and dinners on the broad verandah are a hallmark of this home.