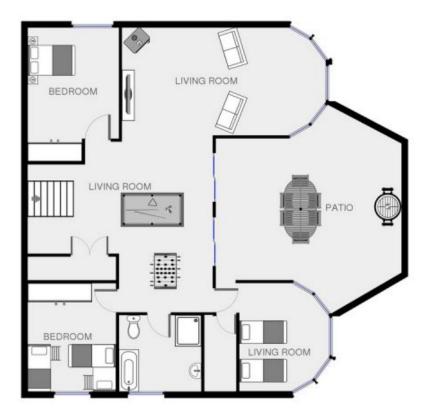

## 5 🗀 3 🔓 6 🖨

Type : House Land Size : 1129 sqm

**View**: https://www.butterfieldproperty.com.au/sale/

nsw/far-south-coast/tura-beach/residential/h

ouse/8150612

inclusive: Please note that floor play is for marketing purposes and it to be used as a guide anty.

Dadwiner. Please nets this floor plan is for marketing purposes and it to be used as a guide only