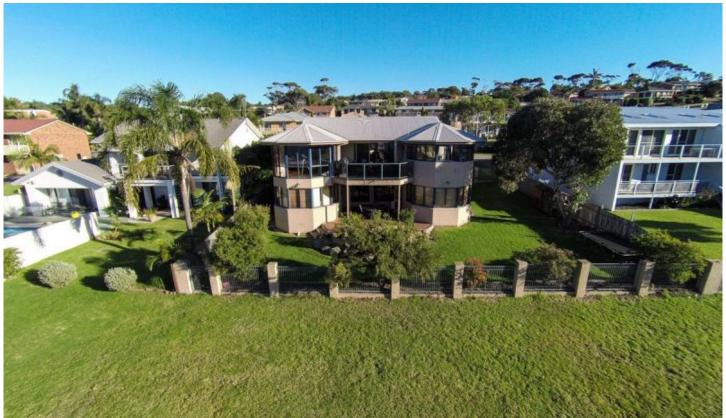

## 172 Pacific Way Tura Beach NSW

Stairway to the sand, moonlight on the ocean, whales at your door. You simply can't get closer to the beach than 172 Pacific Way, Tura Beach. Other front row properties may pretend to have the grandeur of 416sqm of living space but none can match the opulence of boundless space at every turn.

Rich, polished bluegum floors and timber windows contrast against the blue ocean azure, providing a timeless feel that can't be captured by modern tile & glass. Savour the sunsets from your entertainer's kitchen as Tura Headland glows with pink, red & gold. Long summer lunches and dinners on the broad verandah are a hallmark of this home.