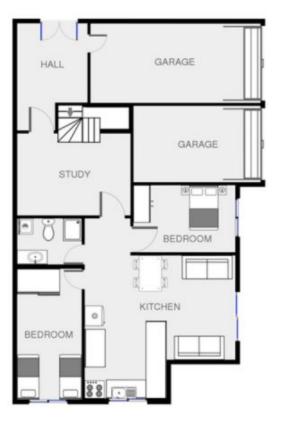

## 9 Main Street Merimbula NSW

Located idyllically opposite Rotary and Spencer Park Merimbula with a level stroll to town it's easy to see why everyone wants to live here. Homes this size in such a fantastic location are a rarity. Featuring dual occupancy rating and boasting 5 bedrooms (3 upstairs), 3 bathrooms (1 downstairs) they don't come much bigger. The block is an impressive 1115m2. The self-contained unit is 2 bed, bathroom, large living and study room all on the ground floor. Awesome. Come see what else there is to discover.

5 Bedrooms & 3 Bathrooms
Multiple living and dining areas
2 car garage 2 car spaces
1115m2 block with easy maintenance yard
Disabled friendly with ramp
Dual occupancy approved

For full version visit the website

## 6 🛌 3 🟪 4 🚘

Type : House Building Size : 292 sqm Land Size : 1115 sqm

View : https://www.butterfieldproperty.com.au/s

ale/nsw/far-south-coast/merimbula/resid

ential/house/8150610