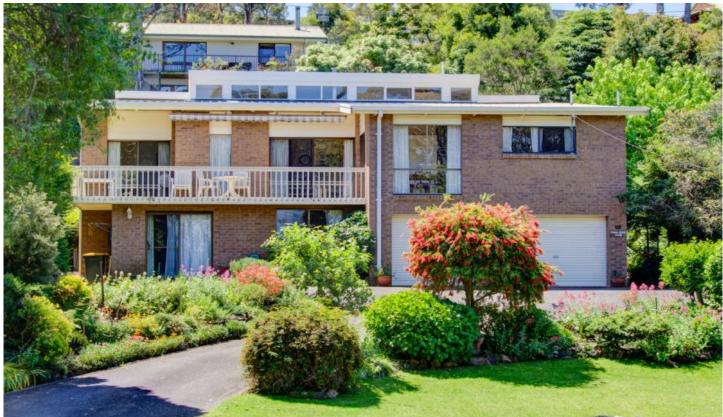

## 9 Main Street Merimbula NSW

Located idyllically opposite Rotary and Spencer Park Merimbula with a level stroll to town it's easy to see why everyone wants to live here. Homes this size in such a fantastic location are a rarity. Featuring dual occupancy rating and boasting 5 bedrooms (3 upstairs), 3 bathrooms (1 downstairs) they don't come much bigger. The block is an impressive 1115m2. The self-contained unit is 2 bed, bathroom, large living and study room all on the ground floor. Awesome. Come see what else there is to discover.

5 Bedrooms & 3 Bathrooms
Multiple living and dining areas
2 car garage 2 car spaces
1115m2 block with easy maintenance yard
Disabled friendly with ramp
Dual occupancy approved

For full version visit the website