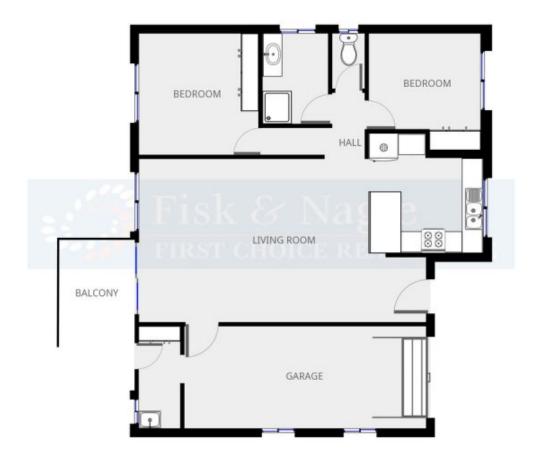

## 2 📭 1 🖺 2 🗬

Type : Unit Land Size : 732 sqm

View: https://www.butterfieldproperty.com.au/sale/

nsw/far-south-coast/bega/residential/unit/81

50607

Disclaimer: Please note this floor plan is for marketing purposes and is to be used as a guide to the layout of the property.