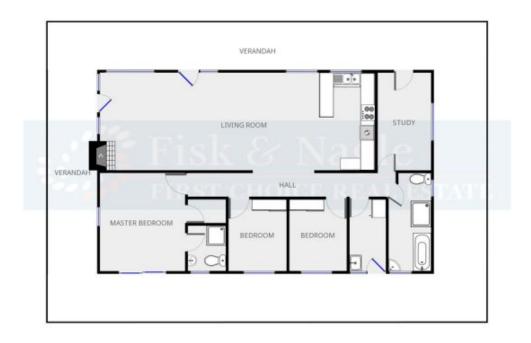

Property features include;

\*3 bedrooms and a study

\* Large open-plan living with direct access to outdoor verandahs that surround the home

\* Timber features throughout, including cathedral ceilings and natural slate flooring

## 4 🛤 2 🚰 4 🚘

Type : House

View : https://www.butterfieldproperty.com.au/sale/nsw/f ar-south-coast/tura-beach/residential/house/8150 605

https://www.butterfieldproperty.com.au

Disclaimer: Please note this floor plan is for marketing purposes and is to be used as a guide to the layout of the property.