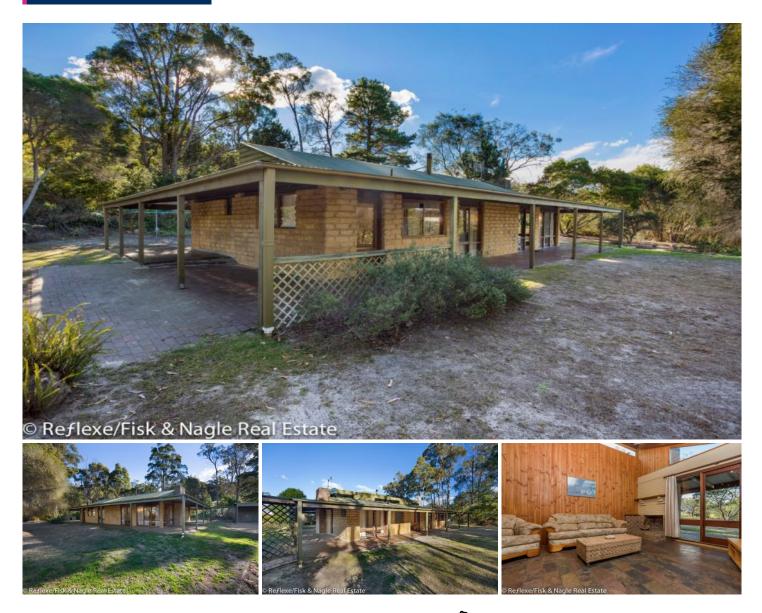

## **5 Tristania Crescent Tura Beach NSW**

This private residence on an expansive allotment of 4230m2 is exceptional value. It gets you back-to nature with ocean breezes on your doorstep. These large allotments are highly treasured. Mudbrick construction with country verandahs its an idyllic setting and a easy walk to the shops, beach, restaurants and facilities. High ceilings with the beauty of timber highlights and kitchen. Large rooms and northerly aspect. Get back to nature, build that garden and enjoy the serenity.

Property features include;

\*3 bedrooms and a study

\* Large open-plan living with direct access to outdoor verandahs that surround the home

\* Timber features throughout, including cathedral ceilings and natural slate flooring