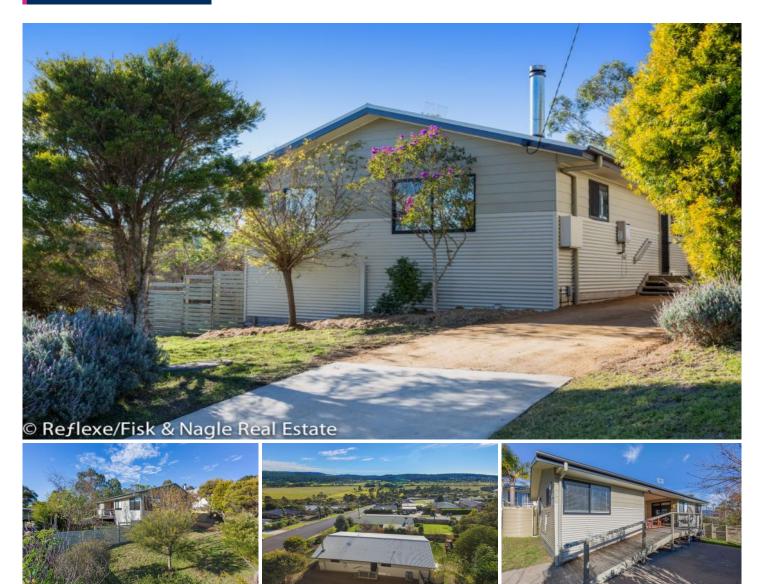

## **16 Lloyd Street South Pambula NSW**

This property ticks all the boxes whether your looking for a home or investment! Don't miss out on your opportunity to secure this great property.

This modern style home, with open plan living leading out to an outdoor covered alfresco area which could also be a third bedroom. A flat yard fully secured for those with children or pets and new boundary fence on one side. Well maintained with nothing to do but just move in, relax and enjoy your new home.

- \* Modern open plan kitchen with an impressive large gas oven/stove
- \* Spacious living area with outdoor entertaining space
- \* 2 Large bedrooms (with option for a third)