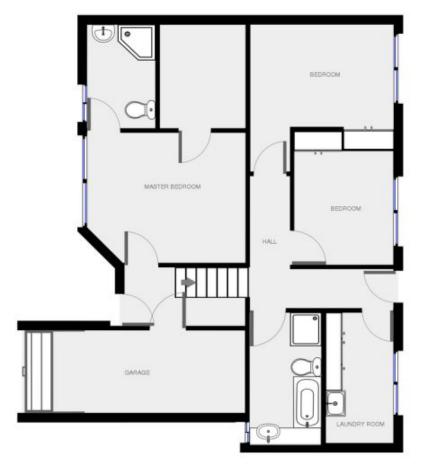

Three bedroom two bathroom home with no strata overheads, own landscaped yard, ample off street parking, views this can not be missed as will not last long.

3 bedroom

2 bathroom

Open living area

Flow to balcony

Ocean views

Own fenced yard

Single lockup garage + car port

For full version visit the website

## 3 📮 2 🖺 4 🗬

Type: Semi Detached

View: https://www.butterfieldproperty.com.au/sale/nsw/f

ar-south-coast/tura-beach/residential/semi-detac

hed/8150596

solution: Please rote this floor play is for marketing purposes and it in be used as a guide in the layout of the building only.

Inclaimer. Please note this floor plan is for transaling purposes and is in the used as a guide in the layout of the building only.