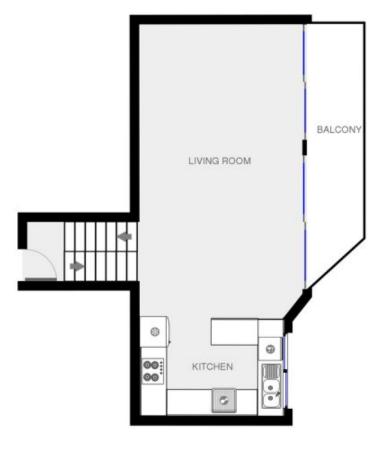

Three bedroom two bathroom home with no strata overheads, own landscaped yard, ample off street parking, views this can not be missed as will not last long.

3 bedroom

2 bathroom

Open living area

Flow to balcony

Ocean views

Own fenced yard

Single lockup garage + car port

For full version visit the website

## 3 📮 2 🖺 4 🗬

Type: Semi Detached

View: https://www.butterfieldproperty.com.au/sale/nsw/f

ar-south-coast/tura-beach/residential/semi-detac

hed/8150596

solution: Please rote this floor play is for marketing purposes and it in be used as a guide in the layout of the building only.

Inclaimer. Please note this floor plan is for transaling purposes and is in the used as a guide in the layout of the building only.