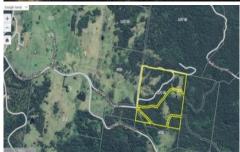

## Lot 43 Mt Darragh Road Mount Darragh NSW

Have you been searching for a large rural block to enjoy as a hobby? Maybe just be self sufficient and grow your vegetables and animals?

This block is located on Mt Darragh well known for its rich soil and fantastic rainfall.

40.76 ha block, is a perfect property to purchase to either increase your land hold or if you are looking for your first purchase.

Gently undulating paddocks with some greenery and shed onsite, which includes the following inclusions: fridge, lounge, 1x double bed, 1x bunk bed, 1x mattress DB & shelving.