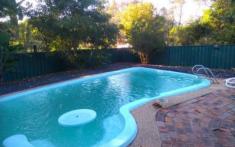

## 523 Tathra Road Kalaru NSW

The dutch house is set in a leafy level block with an inground pool. With extensive use of timber and lead light windows this home is for those looking for something a little different.

4 bedrooms

2 bathrooms plus separate Spa room Large lounge room with wood heater Covered verandah for entertaining Pool with covered area Studio or teenagers retreat Shade trees and several water tanks for garden use Fully fenced yard Block size of 2384m2