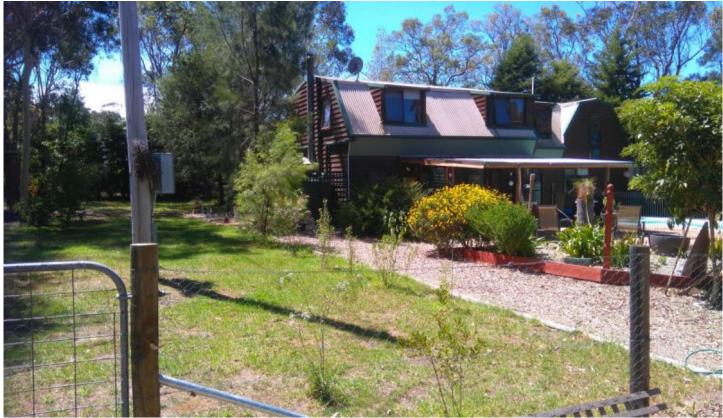

## 523 Tathra Road Kalaru NSW

The dutch house is set in a leafy level block with an inground pool. With extensive use of timber and lead light windows this home is for those looking for something a little different.

4 bedrooms

2 bathrooms plus separate Spa room Large lounge room with wood heater Covered verandah for entertaining Pool with covered area Studio or teenagers retreat Shade trees and several water tanks for garden use Fully fenced yard Block size of 2384m2