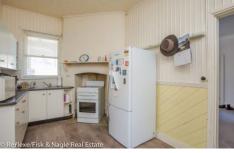

High ceilings
3 bedrooms
1 bathroom
Reverse cycle air conditioning
Double fireplace
Gas hot water
Wrap around covered verandah
Single garage with under house storage
Large 891m2 block
Original features
For full version visit the website