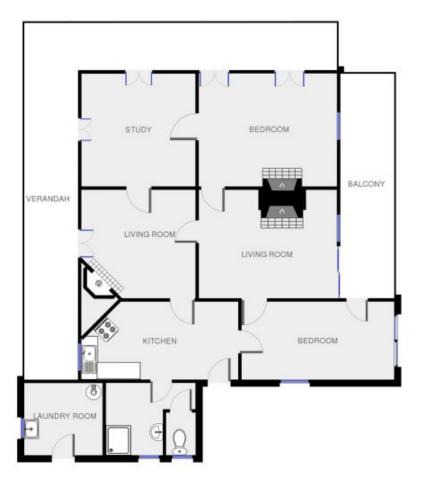

## 92 Parker Street Bega NSW

Situated in one of Bega's most sought after locations, this very well maintained cottage is within walking distance to the pool and town. Sunny north east aspect with outstanding rural views.

High ceilings
3 bedrooms
1 bathroom
Reverse cycle air conditioning
Double fireplace
Gas hot water
Wrap around covered verandah
Single garage with under house storage
Large 891m2 block
Original features
For full version visit the website

## 3 📭 1 🖺 2 🖨

Type : House Land Size : 891 sqm

View: https://www.butterfieldproperty.com.au/sale/

nsw/far-south-coast/bega/residential/house/

8150586

Inclaimer. Please note this floor plan is for transaling purposes and is in the used as a guide in the layout of the building only.