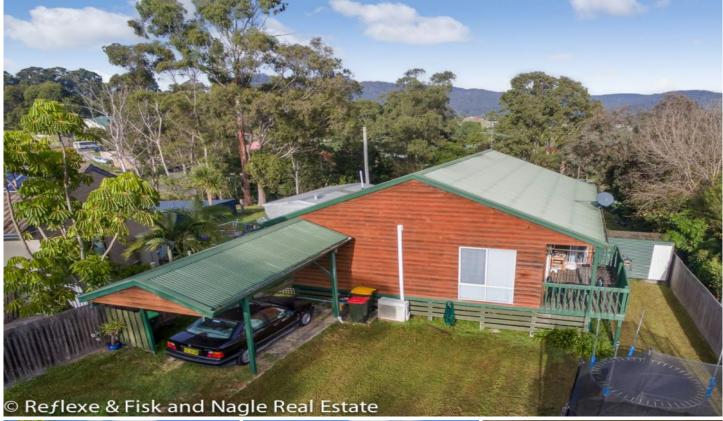

## 2/7 Garvan Street Wolumla NSW

Searching for a home, close to school and short walking distance to bus stops, shops and a set in peaceful, quiet & calming space to just sit back and relax after a hard days work. This three bedroom home, with high pine ceilings, varandah off main bedroom & lounge room also featuring a reverse cycle air condition system makes it a perfect climate to feel relaxed at home. It also offers a flat enclosed yard for the kids and open plan living with lots of light and outdoor deck area would be just perfect for you. Conveniently set opposite playground & BBQ area.

This 3 bedroom home is the ultimate choice for affordability and 10 minutes drive to Merimbula, 15 mins to Bega & 12 mins to Pambula

**Property Features:** 

For full version visit the website

3 📭 1 🔓 2 😭