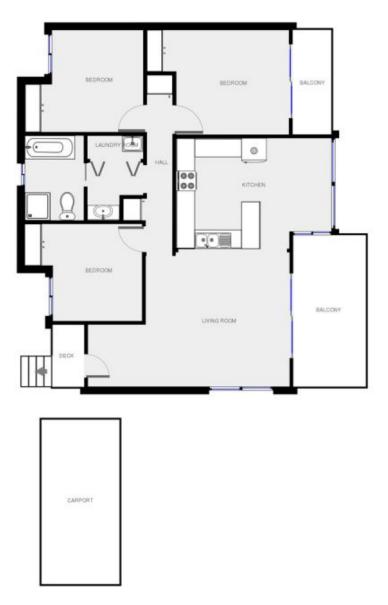

## 2/7 Garvan Street Wolumla NSW

Searching for a home, close to school and short walking distance to bus stops, shops and a set in peaceful, quiet & calming space to just sit back and relax after a hard days work. This three bedroom home, with high pine ceilings, varandah off main bedroom & lounge room also featuring a reverse cycle air condition system makes it a perfect climate to feel relaxed at home. It also offers a flat enclosed yard for the kids and open plan living with lots of light and outdoor deck area would be just perfect for you. Conveniently set opposite playground & BBQ area.

This 3 bedroom home is the ultimate choice for affordability and 10 minutes drive to Merimbula, 15 mins to Bega & 12 mins to Pambula

**Property Features:** 

For full version visit the website

3 📭 1 🔓 2 😭