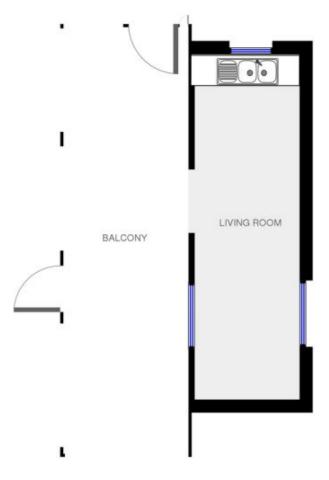

1 🚐 1 🚔 4 🗬

Type: House

**View**: https://www.butterfieldproperty.com.au/sale/nsw/f ar-south-coast/brogo/residential/house/8150579

For full version visit the website

siner. Please and this floor plan is for marketing purposes and is in Se used as a guide in the layout of the building only.

mer. Please note the floor plan is for rearisating purposes and is in die used as a guide to the layout of the building only.