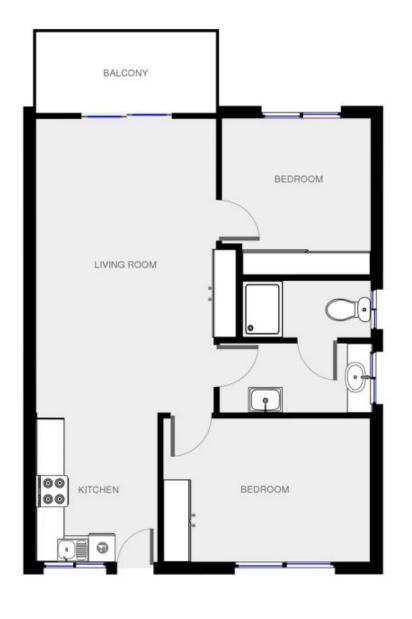

## 2 🎮 1 🚰 2 🚘

Type : Unit

Price : \$ 230,000

View : https://www.butterfieldproperty.com.au/sale/nsw/f ar-south-coast/merimbula/residential/unit/815057 8

Outdiatere. Pleame rote this loor play is for rankeing purposes and is in be used as a guide in the layout of the building onto