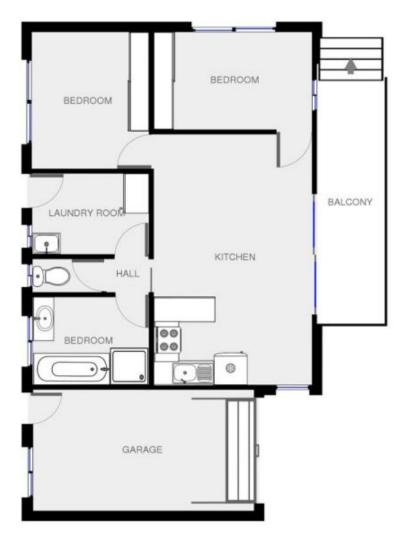

## 1 & 2/222 Pacific Way Tura Beach NSW

These neat 2 x 2 Bedroom Units are a unique & exciting offering for the astute investor. Live in one and rent out the other, or rent out both with excellent current returns. These solid-brick units present endless possibilities. A sound investment, great holiday getaway, retiree or first purchase opportunity. Low maintenance units on one title.

- . 2 x 2 Bedroom units all with built in robes
- . Electric cooking
- . Private courtyards and large lawn area
- . Secure attached single car garage and ample off-street parking
- . Separate balconies perfect for alfresco dining
- . Open plan living
- . Plentiful natural light throughout

## 4 📭 2 🖺

Type: Semi Detached

**View**: https://www.butterfieldproperty.com.au/sale/nsw/f ar-south-coast/tura-beach/residential/semi-detac

hed/8150570

reclainse. Please rote this floor plan is for marketing purposes and it in be used as a guide in the layout of the building only