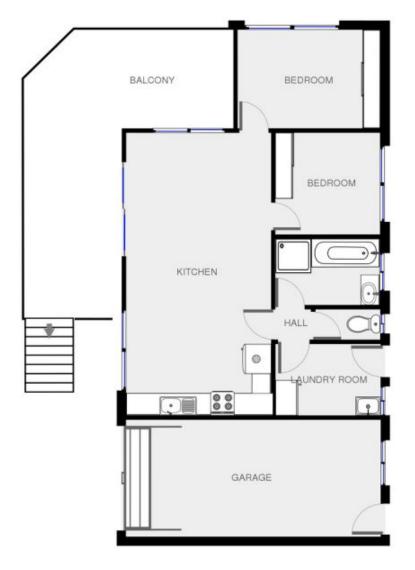

## 1 & 2/222 Pacific Way Tura Beach NSW

These neat 2 x 2 Bedroom Units are a unique & exciting offering for the astute investor. Live in one and rent out the other, or rent out both with excellent current returns. These solid-brick units present endless possibilities. A sound investment, great holiday getaway, retiree or first purchase opportunity. Low maintenance units on one title.

- . 2 x 2 Bedroom units all with built in robes
- . Electric cooking
- . Private courtyards and large lawn area
- . Secure attached single car garage and ample off-street parking
- . Separate balconies perfect for alfresco dining
- . Open plan living
- . Plentiful natural light throughout

## 4 📭 2 🖺

Type: Semi Detached

**View**: https://www.butterfieldproperty.com.au/sale/nsw/f ar-south-coast/tura-beach/residential/semi-detac

hed/8150570

reclainse. Please rote this floor plan is for marketing purposes and it in be used as a guide in the layout of the building only