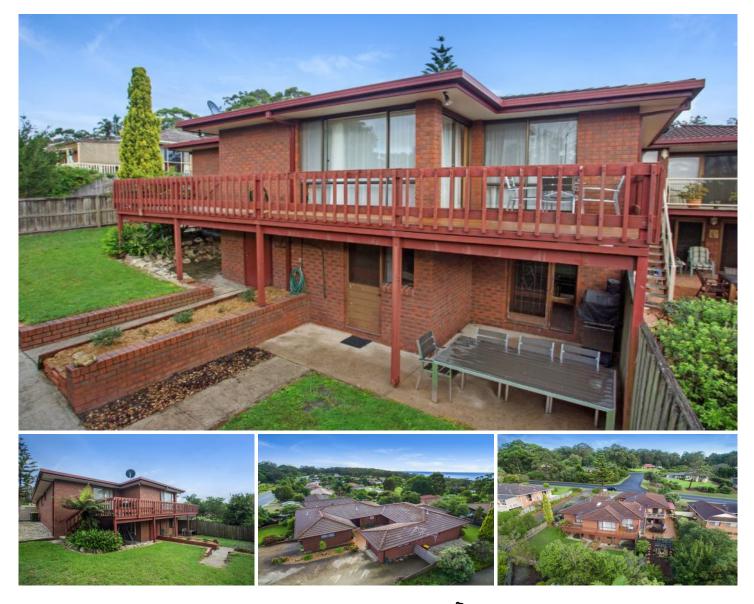

## 2/56 Golf Circuit Tura Beach NSW

A large family sized home with plenty to offer including the ocean in sight. Single level entry to main living with rumpas, laundry and loo downstairs.... and a hidden man cave! Ample off street parking, decent sized yard with side access.

access. UPSTAIRS 3 bedrooms 2 bathrooms Single lockup garage Open living Deck with ocean view Large well appointed kitchen DOWNSTAIRS Large rumpas Laundry & third toilet For full version visit the website

## 3 🎮 2 🚝 3 🚔

Type : House

View : https://www.butterfieldproperty.com.au/sale/nsw/f ar-south-coast/tura-beach/residential/house/8150 567

.

Distances. Please core the thor plan is for transacting purposes and is in be used as a guide in the lepost of the building only.