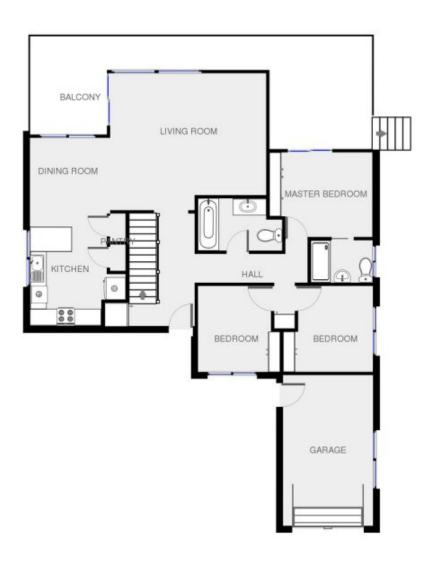

access. UPSTAIRS 3 bedrooms 2 bathrooms Single lockup garage Open living Deck with ocean view Large well appointed kitchen DOWNSTAIRS Large rumpas Laundry & third toilet For full version visit the website

## 3 🎮 2 🚝 3 🚔

Type : House

View : https://www.butterfieldproperty.com.au/sale/nsw/f ar-south-coast/tura-beach/residential/house/8150 567

.

Distances. Please core the thor plan is for transacting purposes and is in be used as a guide in the lepost of the building only.