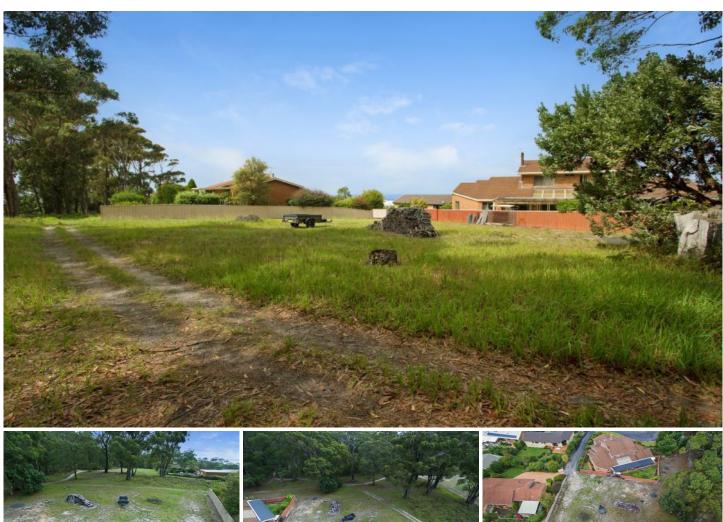

## 15 Forest Court Tura Beach NSW

Looking for a flat block with amazing water views to build your dream home? Then this is the one for you.

Located in a great area in a quiet street with ocean views and backing onto reserve, this offers privacy and a relaxing atmosphere.

This block has sweeping views of the coastline towards Tura Beach, Short Point, Long Point and Haycock Point.

North and South facing block which gives you plenty of options when considering your new home design.