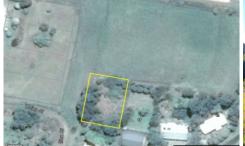

This 1239m2 sloping block is the perfect blank canvas for you to build on! Positioned to capture those beautiful mountain views, in a quiet street, youll never guess that youre only 2 minutes from the Candelo CBD!!