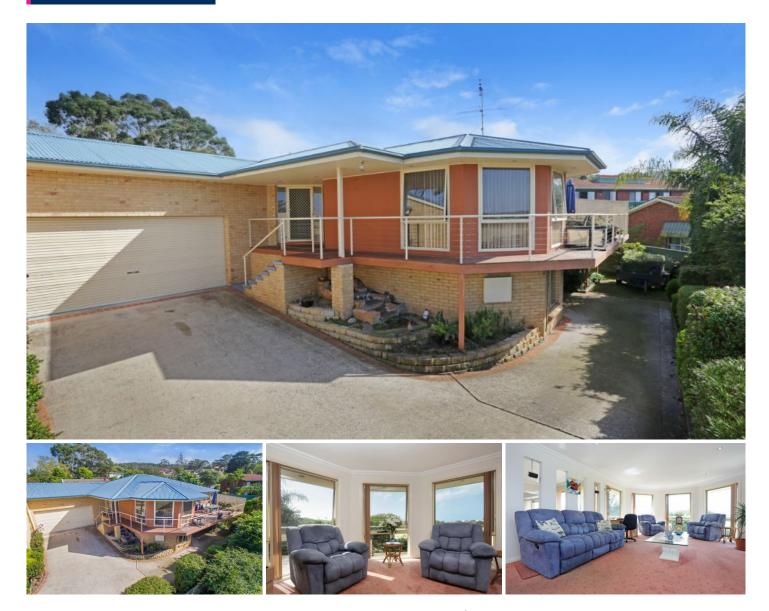

## 2/50 Sapphire Coast Drive Merimbula NSW

Generous in size and beauty this open, light, tasteful home is just waiting for its new owners. Offering open living, ample storage, workshop space & private yard this will appeal to many buyers.

3 bedrooms 2 bathrooms Large open living space Deck that flows from living area Modern well appointed kitchen Lock up garage Boat/ trailer space under the house, plus workshop space Yard & space for the kids or dog Reverse cycle air-conditioning Torrens Titled (no body corporate fees)