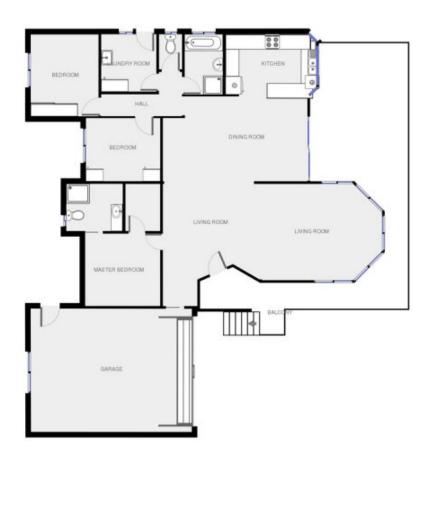

## 3 🛤 2 🚔 2 🛱

Type : Semi Detached

View : https://www.butterfieldproperty.com.au/sale/nsw/f ar-south-coast/merimbula/residential/semi-detach ed/8150559

techniew. Plema rota tha floor plan is for rearisating purposes and is in ba used as a guide in the layout of the building only.