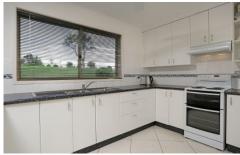

- Four Bedrooms with built in robes and walk in robe to main
- Two bathrooms including ensuite
- Two living areas
- Spacious sunny and modern kitchen with walk in pantry
- Log burner heating and reversible ceiling fans
- New carpets
- Solar heated 7x4 mtr in ground Pool
- Double garage
- Almost 9 acres good cleared land