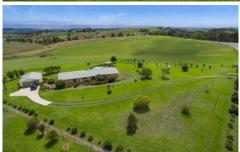

## 385 Towridgee Lane Candelo NSW

Superbly presented Hobby Farm and Family Home on almost 9 acres with four spacious Bedrooms. Well located within 20 Mins to both Bega CBD and Merimbula Beaches and town water connected.

- Four Bedrooms with built in robes and walk in robe to main
- Two bathrooms including ensuite
- Two living areas
- Spacious sunny and modern kitchen with walk in pantry
- Log burner heating and reversible ceiling fans
- New carpets
- Solar heated 7x4 mtr in ground Pool
- Double garage
- Almost 9 acres good cleared land