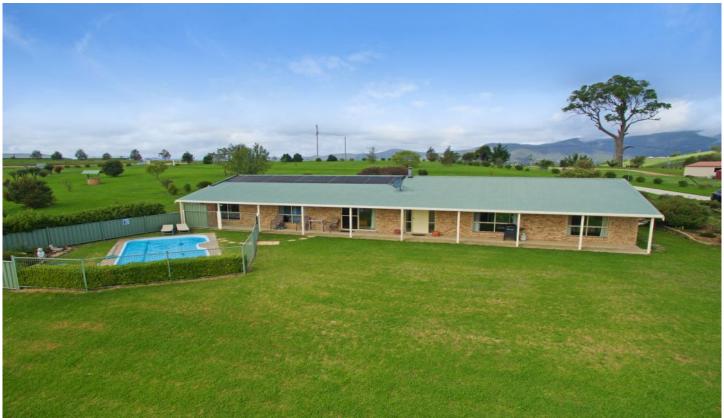

## 385 Towridgee Lane Candelo NSW

Superbly presented Hobby Farm and Family Home on almost 9 acres with four spacious Bedrooms. Well located within 20 Mins to both Bega CBD and Merimbula Beaches and town water connected.

- Four Bedrooms with built in robes and walk in robe to main
- Two bathrooms including ensuite
- Two living areas
- Spacious sunny and modern kitchen with walk in pantry
- Log burner heating and reversible ceiling fans
- New carpets
- Solar heated 7x4 mtr in ground Pool
- Double garage
- Almost 9 acres good cleared land