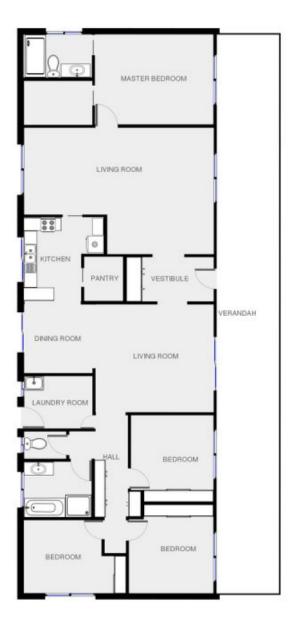

## 385 Towridgee Lane Candelo NSW

Superbly presented Hobby Farm and Family Home on almost 9 acres with four spacious Bedrooms. Well located within 20 Mins to both Bega CBD and Merimbula Beaches and town water connected.

- Four Bedrooms with built in robes and walk in robe to main
- Two bathrooms including ensuite
- Two living areas
- Spacious sunny and modern kitchen with walk in pantry
- Log burner heating and reversible ceiling fans
- New carpets
- Solar heated 7x4 mtr in ground Pool
- Double garage
- Almost 9 acres good cleared land