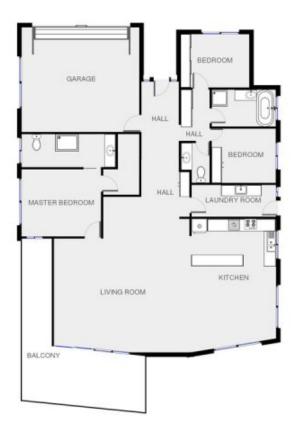

## 32 Reid Street Merimbula NSW

If you seek a single level home, walk to town, a view and thought it was impossible in Merimbula, we have the house for you. The front door opens and WOW!!!! a massive open plan living area that opens on to the view of the Lake and down to Mitchies Jetty. The size of this home will blow you away, its built for a comfortable retirement and it supplies, plus some. The balcony entertainment area is huge, very comfortable main bedroom with ensuite and walk in robe plus 2 generous bedrooms with built ins. Full size kitchen with large island bench, and breakfast bar, we even have a large workshop and toilet downstairs for the person that likes to tinker. Out front plenty of secure off street parking and the biggest double garage I have seen.