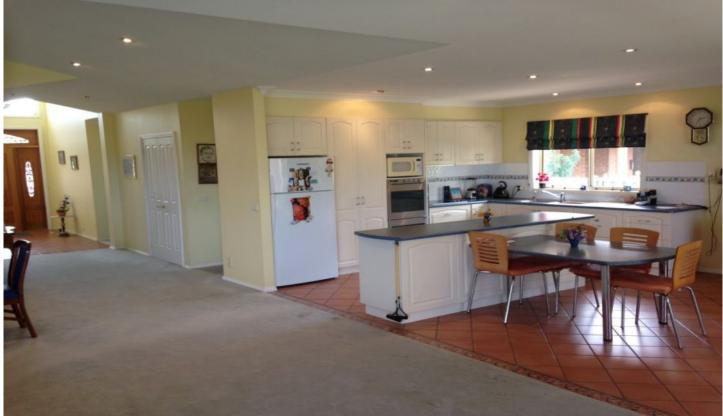

## 32 Reid Street Merimbula NSW

If you seek a single level home, walk to town, a view and thought it was impossible in Merimbula, we have the house for you. The front door opens and WOW!!!! a massive open plan living area that opens on to the view of the Lake and down to Mitchies Jetty. The size of this home will blow you away, its built for a comfortable retirement and it supplies, plus some. The balcony entertainment area is huge, very comfortable main bedroom with ensuite and walk in robe plus 2 generous bedrooms with built ins. Full size kitchen with large island bench, and breakfast bar, we even have a large workshop and toilet downstairs for the person that likes to tinker. Out front plenty of secure off street parking and the biggest double garage I have seen.