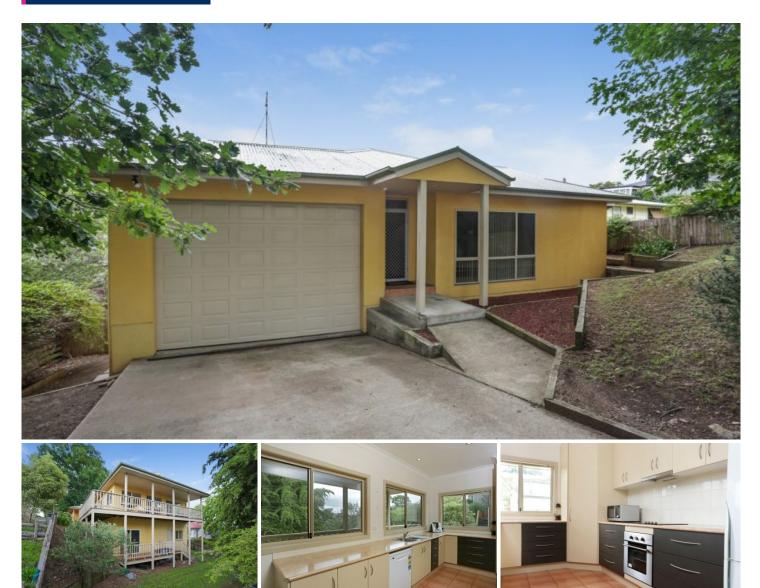

### 16 Belmore Street Bega NSW

Spacious 4 bedroom 2 bathroom Family home in one of Bega's most sought after Streets and within walking distance to Bega CBD and Regional Hospital.

- Spacious and Sunny modern family home
- Open plan living and dining areas
- High 9 foot Ceilings

- Galley style kitchen with large pantry and new Dishwasher

- Four bedrooms including ensuite and walk in robe to main
- Additional accommodation / bedroom or office downstairs
- Undercover rear decks with outstanding leafy views
- Large remote control single lock up garage
- Ample 677 Sqm block
- Currently tenanted and an ideal investment or family