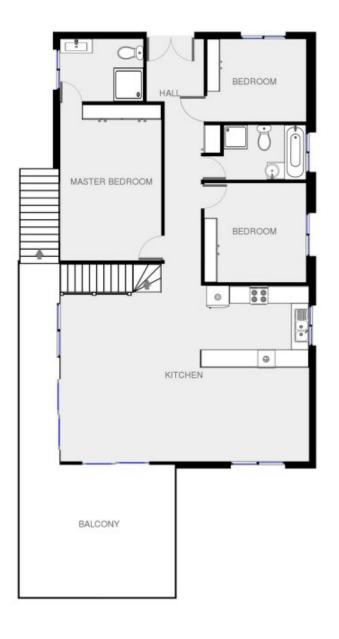

## Type : House

View : https://www.butterfieldproperty.com.au/sale/nsw/f ar-south-coast/merimbula/residential/house/8150 555

For full version visit the website

https://www.butterfieldproperty.com.au

1.0

chierer. Pieme rote the floor plan is for restricting puppean and is to be used as a guide to the layout of the building only.

Ouclidear: Plana total the floor plan is for trackating purposat and it in ba used as a guide to the layout of the building only