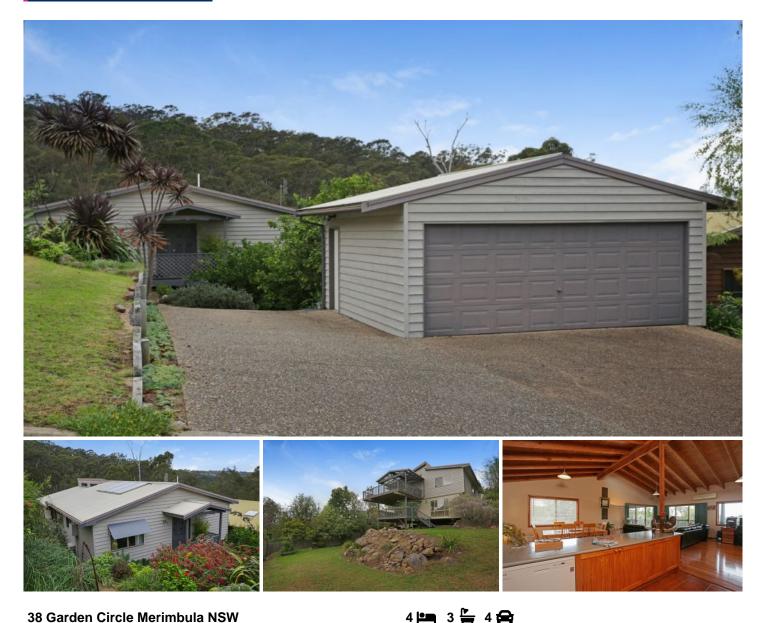

## **38 Garden Circle Merimbula NSW**

## Large Home in Merimbula

Looking for a large home in a quite street that is close to nature allowing you to listen to the peaceful sounds of the bird life from your entertaining decks whilst taking in the fresh air and filtered ocean views. This place could be perfect for you.

This home has just about everything including space and storage. Featuring high ceilings in the open plan living area/kitchen, featuring a timber kitchen, and polished floorboards in the entrance and family rooms, carpeted bedrooms with a B.I.R in each.

- \* 4 spacious bedrooms all with built in robes
- \* 3 Bathrooms each recently renovated
- \* 2 Separate living areas one upstairs, one downstairs