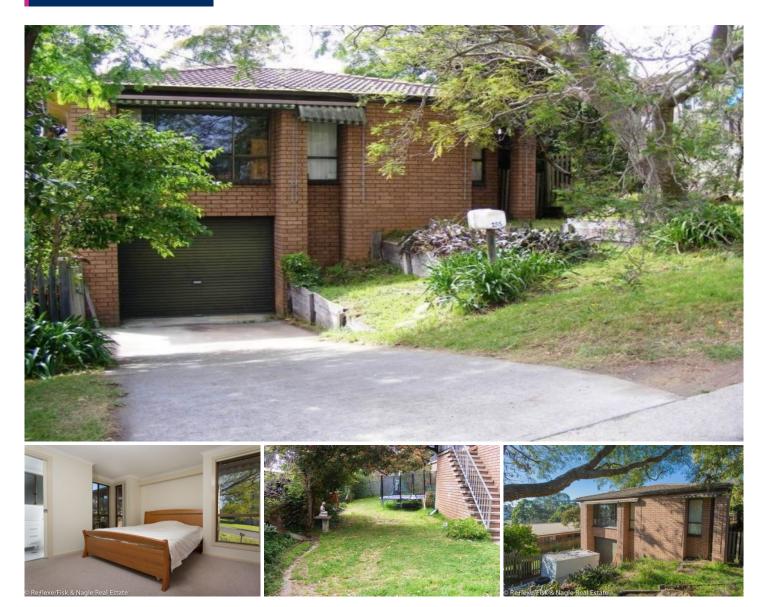

## 256 Auckland Street Bega NSW

This property is in a quiet cul-de-sac location & boast a large kitchen dining & rumpus this will impress the growing family or the invester.

Make your appointment today to inspect & be impressed.

Study Large open plan kitchen Rumpus room Down stairs Storage Lock up Garage Solid Construction Balcony Close to town & Shops

| 4 🎮 2 | 2 | A |
|-------|---|---|
|-------|---|---|

| Туре | : House |
|------|---------|
|------|---------|

View

Land Size : 634 sqm

: https://www.butterfieldproperty.com.au/sale/ nsw/far-south-coast/bega/residential/house/ 8150553 Ground Floor

Disclaimer: Please note this floor plan is for marketing purposes and is to be used as a guide to the layout of the property.