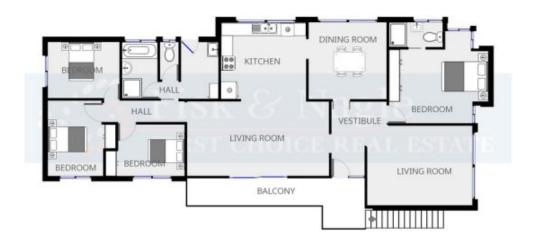

View

Land Size : 634 sqm

: https://www.butterfieldproperty.com.au/sale/ nsw/far-south-coast/bega/residential/house/ 8150553 Ground Floor

Disclaimer: Please note this floor plan is for marketing purposes and is to be used as a guide to the layout of the property.