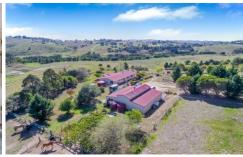

## 104 Grosses Creek Link Buckajo NSW

On 25 acres of well-fenced land, with permanent water of a creek & spring-fed dam and just minutes to Bega, is this terrific property with elevation and views. Features include;

- Delightfully orientated home with extensive decking for ideal entertaining and BBQs
- Master at one end with walk-through robe and ensuite
- Huge central living area with delightful bay windows providing views
- Modern kitchen and separate dining
- Convenient reverse-cycle air conditioning plus log fire heating
- Large powered American Barn-style 3 bay color bond shed with additional toilet plus multi-purpose room
- Designated vegetable patch and well-established gardens For full version visit the website