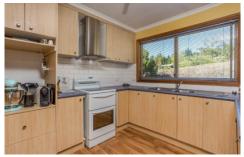

- Delightfully orientated home with extensive decking for ideal entertaining and BBQs
- Master at one end with walk-through robe and ensuite
- Huge central living area with delightful bay windows providing views
- Modern kitchen and separate dining
- Convenient reverse-cycle air conditioning plus log fire heating
- Large powered American Barn-style 3 bay color bond shed with additional toilet plus multi-purpose room
- Designated vegetable patch and well-established gardens For full version visit the website