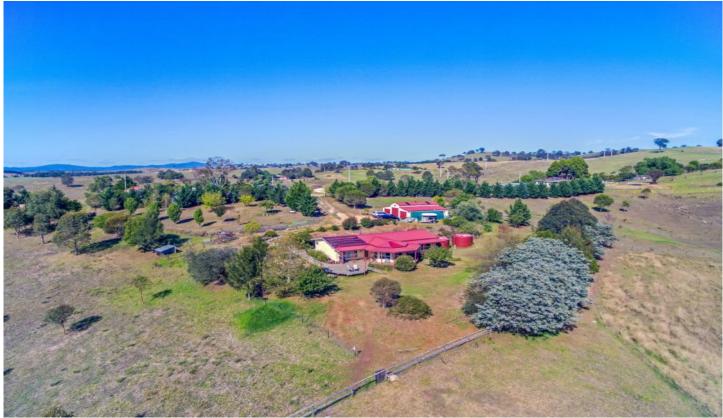

## 104 Grosses Creek Link Buckajo NSW

On 25 acres of well-fenced land, with permanent water of a creek & spring-fed dam and just minutes to Bega, is this terrific property with elevation and views. Features include;

- Delightfully orientated home with extensive decking for ideal entertaining and BBQs
- Master at one end with walk-through robe and ensuite
- Huge central living area with delightful bay windows providing views
- Modern kitchen and separate dining
- Convenient reverse-cycle air conditioning plus log fire heating
- Large powered American Barn-style 3 bay color bond shed with additional toilet plus multi-purpose room
- Designated vegetable patch and well-established gardens For full version visit the website