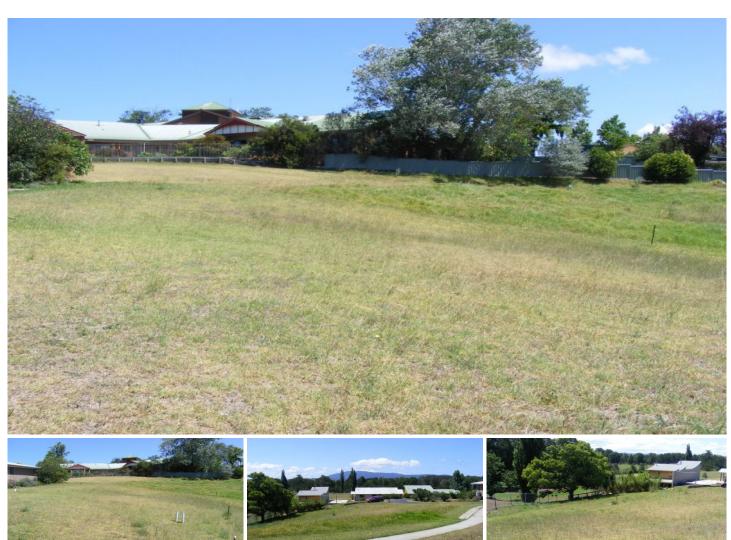

## 16 Millowine Lane Bega NSW

Create your own Eco lifestyle and environmentally friendly home, surrounded by like minded people and properties.

Wide, high-positioned, north-facing block (628.6m2). Own title to block (Torrens title), plus share in 10ha of agricultural, conservation and reafforestation areas.

Shared infrastructure includes Neighbour hood House, orchards, dams, grey water system, laundry, sheds, tools, Power to the Boundary, Low council rates and overheads being an added bonus.

Fantastic opportunity to be part of a wonderful group of people establishing a permaculture-based community/ecovillage on the far south coast of NSW.