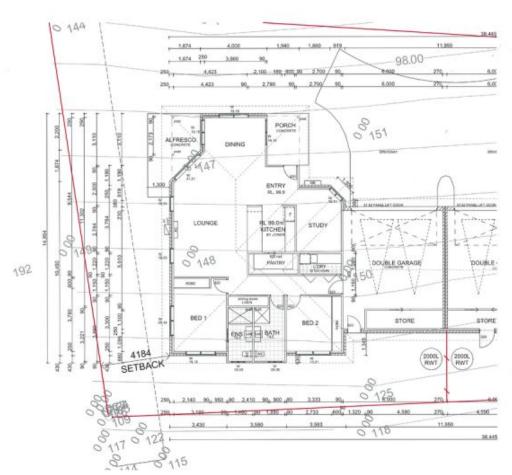

or investment in mind. Ample storage, the indoor and outdoor living areas the size inspired by house size rather than a duplex. 2 generous bedrooms with a 3 rd or study complimented by the large and flowing open plan. Double garage of course and the luxury of a yard for that pampered pooch or a bit of gardening. Lots of northerly aspect and the Beach is only a easy stroll with shops a 2 minute drive. Get in early before construction starts and we can add your own touches to this brilliant opportunity. 2 Bed plus study or 3rd Bedroom

For full version visit the website

## 3 🖴 2 📛 4 👄

Type : Semi Detached
Price : \$ 449,000
Building Size : 191 sqm
Land Size : 1110 sqm

View : https://www.butterfieldproperty.com.au/s

ale/nsw/far-south-coast/tura-beach/resid

ential/semi-detached/8150530



UNIT 2 - GROUND FLOOR PLAN 1:100



## **GROUND FLOOR PLAN 1:200**

| Lesting Development VACANT STE ATTATCHED UNIAL OCCUPANT ATTATCHED UNIAL |                       |
|-----------------------------------------------------------------------------------------------------------------------------------------------------------------------------------------------------------------------------------------------------------------------------------------------------------------------------------------------------------------------------------------------------------------------------------------------------------------------------------------------------------------------------------------------------------------------------------------------------------------------------------------------------