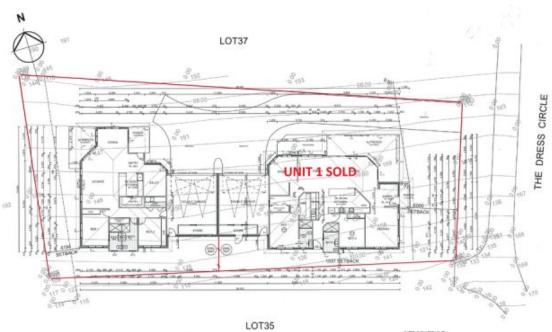

## **GROUND FLOOR PLAN 1:200**

| Lesting Development VACANT STE ATTATCHED UNIAL OCCUPANT ATTATCHED UNIAL |                       |
|--------------------------------------------------------------------------------------------------------------------------------------------------------------------------------------------------------------------------------------------------------------------------------------------------------------------------------------------------------------------------------------------------------------------------------------------------------------------------------------------------------------------------------------------------------------------------------------------------------------------------------------------------------------------------------------------------------------------------------------------------------------------------------------------------------------------------------------------------------------------------------------------------------------------------------------------------------------------------------------------------------------------------------------------------------------------------------------------------------------------------------------------------------------------------------------------------------------------------------------------------------------------------------------------------------------------------------------------------------------------------------------------------------------------------------------------------------------------------------------------------------------------------------------------------------------------------------------------------------------------------------------------------------------------------------------------------------------------------------------------------------------------------------------------------------------------------------------------------------------------------------------------------------------------------------------------------------------------------------------------------------------------------------------------------------------------------------------------------------------------------------|-----------------------|
| Proposed Development of John Space ATTATCHED BUILD, DDC 202 1950pp (Birth 11+20) 485 43 fingle 355 4 |                       |
| ATTATCHED BUAL ODC<br>doubleour area 222 1950gain (bink 11-22<br>485 43 foight<br>315 of Stopy 11-10 (bink 11-22<br>485 43 foight<br>315 of Stopy 11-11 (bink 11-22<br>0.281<br>Buildings - Unit 2<br>Driveway<br>Aftenco - Unit 1<br>Aftenco - Unit 1<br>Aftenco - Unit 2                                                                                                                                                                                                                                                                                                                                                                                                                                                                                                                                                                                                                                                                                                                                                                                                                                                                                                                                                                                                                                                                                                                                                                                                                                                                                                                                                                                                                                                                                                                                                                                                                                                                                                                                                                                                                                                     |                       |
| 485 431 sqlin Noor Space Ratio 315 015 sqm (1116 sqm (1 - 10.281) 10.281 Bluidengs - Unit 1 Bluidengs - Unit 1 Bluidengs - Unit 2 Driversity Allerco - Unit 1 Allerco - Unit 2                                                                                                                                                                                                                                                                                                                                                                                                                                                                                                                                                                                                                                                                                                                                                                                                                                                                                                                                                                                                                                                                                                                                                                                                                                                                                                                                                                                                                                                                                                                                                                                                                                                                                                                                                                                                                                                                                                                                                 |                       |
| = 0.26.1<br>Buildings - Unit 1<br>Buildings - Unit 2<br>Driveway<br>Atherco - Unit 1<br>Atherco - Unit 2                                                                                                                                                                                                                                                                                                                                                                                                                                                                                                                                                                                                                                                                                                                                                                                                                                                                                                                                                                                                                                                                                                                                                                                                                                                                                                                                                                                                                                                                                                                                                                                                                                                                                                                                                                                                                                                                                                                                                                                                                       | dz stesom (Unit 2)    |
| Buildings - Unit 2<br>Driverway<br>Athesco - Unit 1<br>Athesco - Unit 2                                                                                                                                                                                                                                                                                                                                                                                                                                                                                                                                                                                                                                                                                                                                                                                                                                                                                                                                                                                                                                                                                                                                                                                                                                                                                                                                                                                                                                                                                                                                                                                                                                                                                                                                                                                                                                                                                                                                                                                                                                                        | (Max permitted 0.5.1) |
| Oriveway Alheeco - Unit 1 Alheeco - Unit 2                                                                                                                                                                                                                                                                                                                                                                                                                                                                                                                                                                                                                                                                                                                                                                                                                                                                                                                                                                                                                                                                                                                                                                                                                                                                                                                                                                                                                                                                                                                                                                                                                                                                                                                                                                                                                                                                                                                                                                                                                                                                                     | 230.485sg             |
| Afresco - Unit 1<br>Afresco - Unit 2                                                                                                                                                                                                                                                                                                                                                                                                                                                                                                                                                                                                                                                                                                                                                                                                                                                                                                                                                                                                                                                                                                                                                                                                                                                                                                                                                                                                                                                                                                                                                                                                                                                                                                                                                                                                                                                                                                                                                                                                                                                                                           | 181.172sq             |
| Altresco - Unit 2                                                                                                                                                                                                                                                                                                                                                                                                                                                                                                                                                                                                                                                                                                                                                                                                                                                                                                                                                                                                                                                                                                                                                                                                                                                                                                                                                                                                                                                                                                                                                                                                                                                                                                                                                                                                                                                                                                                                                                                                                                                                                                              | 177.593sqi            |
|                                                                                                                                                                                                                                                                                                                                                                                                                                                                                                                                                                                                                                                                                                                                                                                                                                                                                                                                                                                                                                                                                                                                                                                                                                                                                                                                                                                                                                                                                                                                                                                                                                                                                                                                                                                                                                                                                                                                                                                                                                                                                                                                | 32.43sq               |
|                                                                                                                                                                                                                                                                                                                                                                                                                                                                                                                                                                                                                                                                                                                                                                                                                                                                                                                                                                                                                                                                                                                                                                                                                                                                                                                                                                                                                                                                                                                                                                                                                                                                                                                                                                                                                                                                                                                                                                                                                                                                                                                                | 13.344sq              |
| Porch, pathways, other                                                                                                                                                                                                                                                                                                                                                                                                                                                                                                                                                                                                                                                                                                                                                                                                                                                                                                                                                                                                                                                                                                                                                                                                                                                                                                                                                                                                                                                                                                                                                                                                                                                                                                                                                                                                                                                                                                                                                                                                                                                                                                         | allow 50spi           |
| Landscaped Area                                                                                                                                                                                                                                                                                                                                                                                                                                                                                                                                                                                                                                                                                                                                                                                                                                                                                                                                                                                                                                                                                                                                                                                                                                                                                                                                                                                                                                                                                                                                                                                                                                                                                                                                                                                                                                                                                                                                                                                                                                                                                                                | 424.976sql            |
| Private open space Dwelling 1                                                                                                                                                                                                                                                                                                                                                                                                                                                                                                                                                                                                                                                                                                                                                                                                                                                                                                                                                                                                                                                                                                                                                                                                                                                                                                                                                                                                                                                                                                                                                                                                                                                                                                                                                                                                                                                                                                                                                                                                                                                                                                  | 64 904sq              |
| Private open space Dwelling 2                                                                                                                                                                                                                                                                                                                                                                                                                                                                                                                                                                                                                                                                                                                                                                                                                                                                                                                                                                                                                                                                                                                                                                                                                                                                                                                                                                                                                                                                                                                                                                                                                                                                                                                                                                                                                                                                                                                                                                                                                                                                                                  |                       |