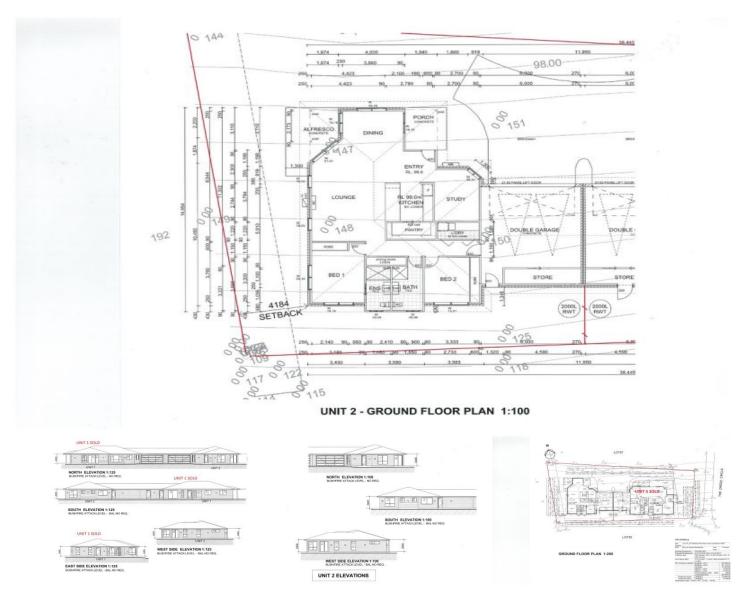

## 38 The Dress Circle Tura Beach NSW

DONT MISS OUT, WEEKS FROM COMPLETION. (Unit 1 already Sold) We are offering you the chance to buy this duplex only weeks from completion. Spacious, light filled & great location are only the start. Quality fittings throughout, this duplex has been designed with coastal living, retirement or investment in mind. Ample storage, the indoor and outdoor living areas the size inspired by house size rather than a duplex. 2 generous bedrooms with a 3 rd or study complimented by the large and flowing open plan. Double garage of course and the luxury of a yard for that pampered pooch or a bit of gardening. Lots of northerly aspect and the Beach is only a easy stroll with shops a 2 minute drive. Get in early before construction starts and we can add your own to