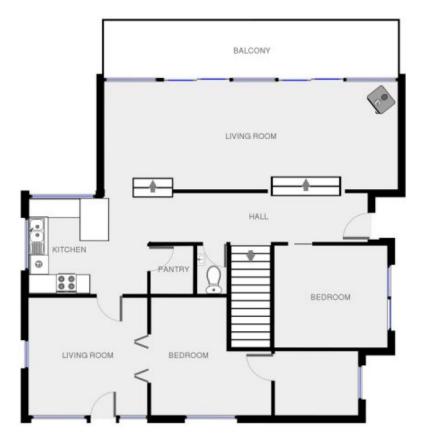

5 Bedrooms

2 bathrooms

3 toilets

For full version visit the website

## 5 **2** 4 **4**

Type : House Land Size : 797 sqm

**View**: https://www.butterfieldproperty.com.au/sale/

nsw/far-south-coast/merimbula/residential/h

ouse/8150526

claimer. Please note this floor plan is for transating purposes and is in die used as a guide to the layout of the building only.

splaner. Please rote the floor plan is for rearisating purposes and is in the used as a guide to the layout of the building onto