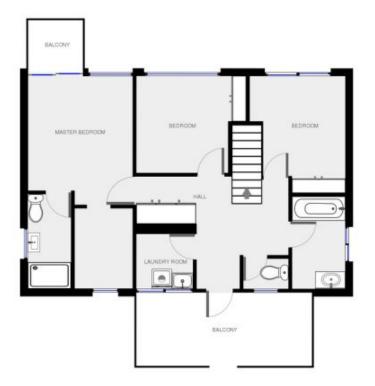

5 Bedrooms

2 bathrooms

3 toilets

For full version visit the website

## 5 **2** 4 **4**

Type : House Land Size : 797 sqm

**View**: https://www.butterfieldproperty.com.au/sale/

nsw/far-south-coast/merimbula/residential/h

ouse/8150526

claimer. Please note this floor plan is for transating purposes and is in die used as a guide to the layout of the building only.

splaner. Please rote the floor plan is for rearisating purposes and is in the used as a guide to the layout of the building onto