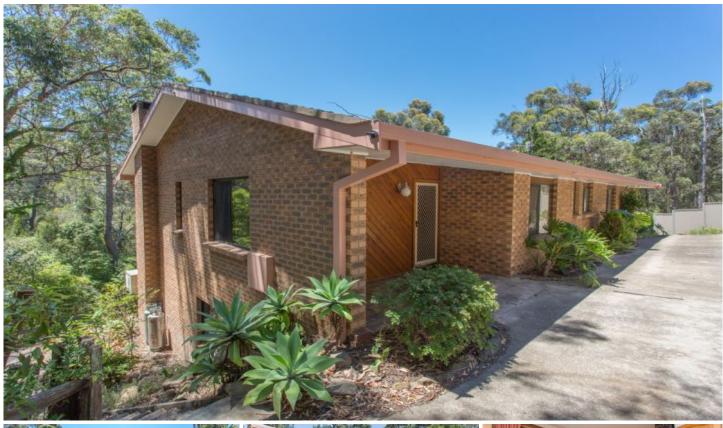

## 6 Woodland Drive Merimbula NSW

How is this for a big home at such an amazing price. This 4 bedroom with a downstairs 1 bedroom retreat is massive, throw in the massive block of land at 6261m2. Featuring 3 bathrooms, stylish ensuite and new multiple living areas and generous sized kitchen. The large outdoor deck takes in that north aspect and adds another living area to enjoy. Single garage with plenty of concreted parking and the added bonus the one bedroom self contained flat, studio, teen retreat or visitor overflow.

5 bedrooms

3 bathrooms

1 garage

6261 m2 block with subdividable potential (STCA)

5 🗀 3 🟪 2 🖨

Type : House Land Size : 6261 sqm

**View**: https://www.butterfieldproperty.com.au/sale/

nsw/far-south-coast/merimbula/residential/h