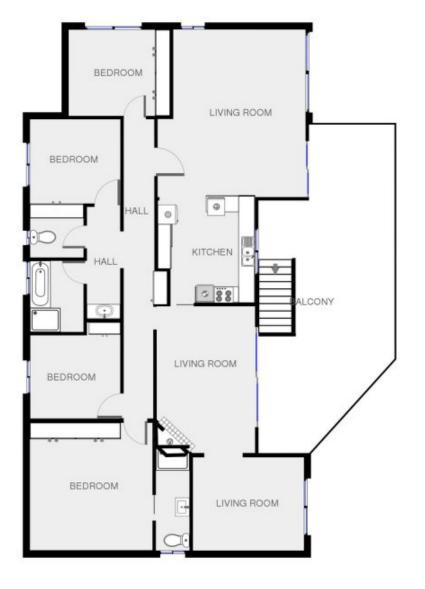

## 6 Woodland Drive Merimbula NSW

How is this for a big home at such an amazing price. This 4 bedroom with a downstairs 1 bedroom retreat is massive, throw in the massive block of land at 6261m2. Featuring 3 bathrooms, stylish ensuite and new multiple living areas and generous sized kitchen. The large outdoor deck takes in that north aspect and adds another living area to enjoy. Single garage with plenty of concreted parking and the added bonus the one bedroom self contained flat, studio, teen retreat or visitor overflow.

5 bedrooms

3 bathrooms

1 garage

6261 m2 block with subdividable potential (STCA)

5 🗀 3 🟪 2 🖨

Type : House Land Size : 6261 sqm

**View**: https://www.butterfieldproperty.com.au/sale/

nsw/far-south-coast/merimbula/residential/h

ouse/8150525

samer. Please acte (the Boar plan in for manhating purposes and is in be used as a guale in the layout of the building only.