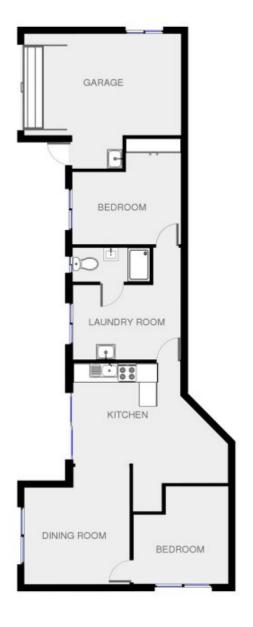

## 6 Woodland Drive Merimbula NSW

How is this for a big home at such an amazing price. This 4 bedroom with a downstairs 1 bedroom retreat is massive, throw in the massive block of land at 6261m2. Featuring 3 bathrooms, stylish ensuite and new multiple living areas and generous sized kitchen. The large outdoor deck takes in that north aspect and adds another living area to enjoy. Single garage with plenty of concreted parking and the added bonus the one bedroom self contained flat, studio, teen retreat or visitor overflow.

5 bedrooms

3 bathrooms

1 garage

6261 m2 block with subdividable potential (STCA)

5 🗀 3 🟪 2 🖨

Type : House Land Size : 6261 sqm

**View**: https://www.butterfieldproperty.com.au/sale/

nsw/far-south-coast/merimbula/residential/h

ouse/8150525

samer. Please acte (the Boar plan in for manhating purposes and is in be used as a guale in the layout of the building only.