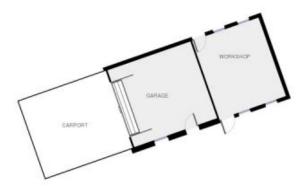

## 5 📭 2 🟪 6 🗬

Type : House Land Size : 7672 sqm

View: https://www.butterfieldproperty.com.au/sale/

nsw/far-south-coast/kalaru/residential/house

/8150522

chainer. Please rote that floor play is for marketing purposes and is in be used as a guide anty.