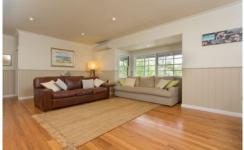

- Craftsman Built in Western Red Cedar with timber sash windows
- Verandas on all sides featuring magnificent alfresco dining & entertaining areas
- Spacious 4 Bedroom plus office with ensuite and walk in robe to main
- Downstairs Bedroom or teenage retreat with own bathroom and entry
- 9 Foot ceilings with polished hardwood timber flooring
- Huge Modern kitchen with Gas cook top