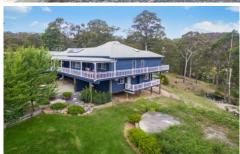

## 12 Timber Close Kalaru NSW

Stunning Executive Style Family Home, Ideally located in a quiet leafy cul-de-sac midway between Bega and Pristine South Coast Beaches of Tathra and Merimbula and surrounded by native flora and fauna.

- Craftsman Built in Western Red Cedar with timber sash windows
- Verandas on all sides featuring magnificent alfresco dining & entertaining areas
- Spacious 4 Bedroom plus office with ensuite and walk in robe to main
- Downstairs Bedroom or teenage retreat with own bathroom and entry
- 9 Foot ceilings with polished hardwood timber flooring
- Huge Modern kitchen with Gas cook top