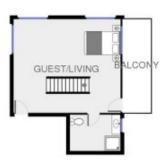

## 5 📭 2 🟪 6 🗬

Type : House Land Size : 7672 sqm

View: https://www.butterfieldproperty.com.au/sale/

nsw/far-south-coast/kalaru/residential/house

/8150522

chainer. Please rote that floor play is for marketing purposes and is in be used as a guide anty.