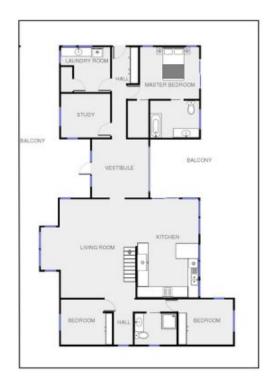

- Craftsman Built in Western Red Cedar with timber sash windows
- Verandas on all sides featuring magnificent alfresco dining & entertaining areas
- Spacious 4 Bedroom plus office with ensuite and walk in robe to main
- Downstairs Bedroom or teenage retreat with own bathroom and entry
- 9 Foot ceilings with polished hardwood timber flooring
- Huge Modern kitchen with Gas cook top

## 5 📭 2 🟪 6 🗬

Type : House Land Size : 7672 sqm

View: https://www.butterfieldproperty.com.au/sale/

nsw/far-south-coast/kalaru/residential/house

/8150522

chainer. Please rote that floor play is for marketing purposes and is in be used as a guide anty.