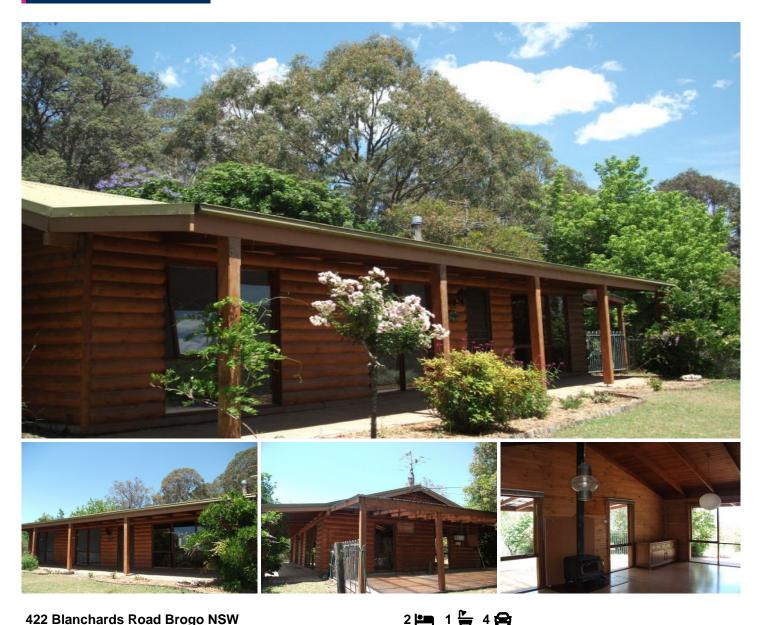

## 422 Blanchards Road Brogo NSW

Escape to your own parcel of paradise in this quaint, well-appointed cottage within 20 minutes to Bega. The property features;

Delightful cottage-style appeal with natural timbers and slate flooring features

Beautifully appointed kitchen with high-end appliances plus ceasarstone benchtops

\* Easy access shower to main bathroom

\* Paved pergola entertaining area

\* Vast established gardens with mature trees offering both privacy and shade

Impressive views that will take your breath away

Secure double car accommodation plus additional shedding

Ideally suited for the perfect retreat or small farm