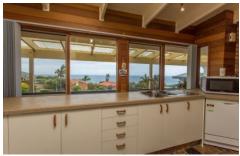

## 26 Beach View Court Tura Beach NSW

Gorgeous ocean views from kitchen and main living areas. Watch as the Whales frolic by!

With raked ceilings capturing natural light, large bedrooms, split system air con and remote control garage. Sunny northerly facing back yard and deck. Set in a quiet court location in Tura Beach. Ample space underneath to build an extra bedroom and living area for the teenager or guests.

Includes:

Generous open plan kitchen with ocean views Large lockup remote control garage with ample storage Northerly facing back yard

3 🕮 2 🟪 2 🖨

Type: House

**View**: https://www.butterfieldproperty.com.au/sale/nsw/f ar-south-coast/tura-beach/residential/house/8150