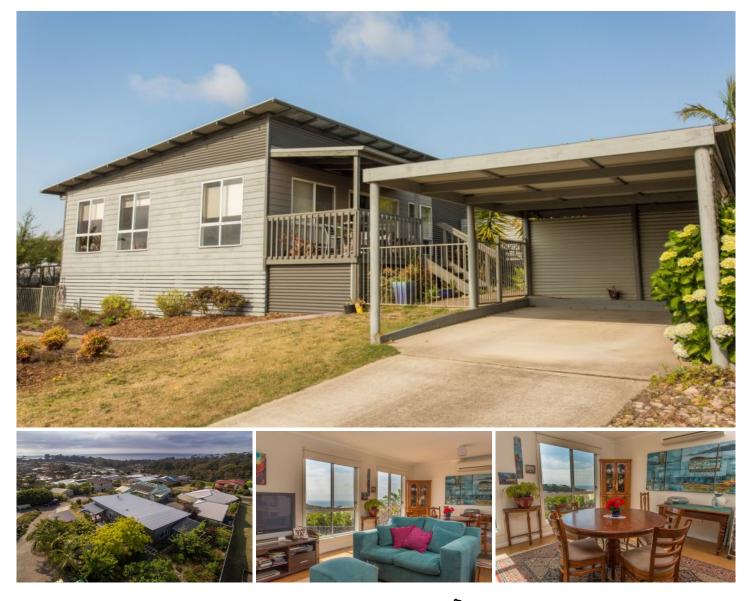

## 1 Emily Lane Tura Beach NSW

Check out this home situated on the private Emily Lane in Tura Beach. Offering a large open living area taking in the ocean views, two bedrooms and a large separate office/ 3rd bedroom or sitting room set in tranquil garden surrounds with entertainment decking flowing from the kitchen meals area.

Modern Kitchen 2 Bathrooms 2 bedrooms master with walk in robe 3rd bedroom/ study/ office/ 2nd living Gorgeous surrounds Ample storage Lovely outdoor entertaining taking in the views Quiet lane