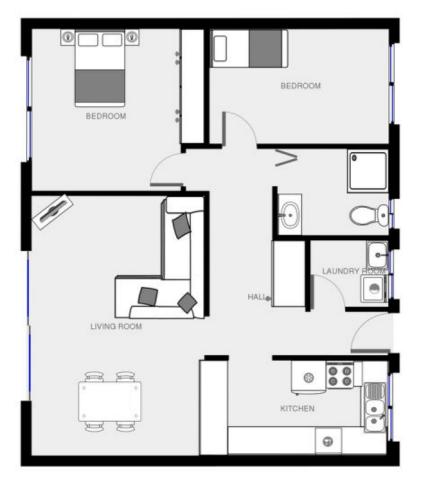

## 3/2 View Street Merimbula NSW

Everyone in Merimbula knows the Margaret Court Units. Prominent on the corner of Merimbula Drive and View Street, its convenient location, great sized units, the benefit of a new kitchen, lock up spacious garage make these the perfect choice for buyers.

2 spacious bedrooms, separate laundry and large bathroom

Rent or live in this residential ground floor unit
Spacious living and has a beautiful new kitchen
Low body corps and great rental potential make this a great
opportunity
Large single lock up garage
Easy walk to town

Easy walk to town Quiet complex Nice views

For full version visit the website