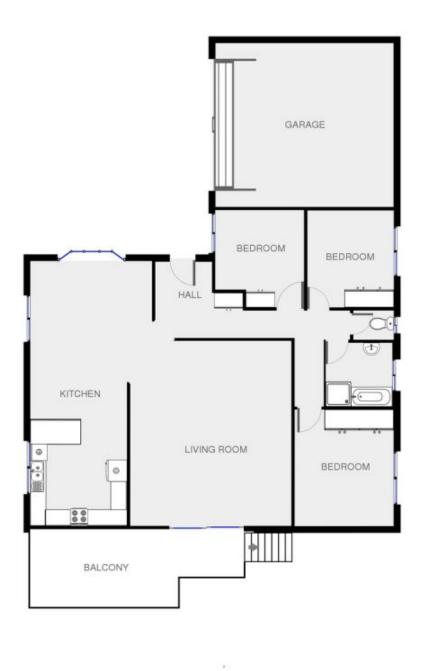

## 291 Newtown Road Bega NSW

Immaculately presented in Brick and Tile with an outstanding rural outlook from a spacious rear entertaining deck.

- 3 large bedrooms with built in robes
- Spacious sunken lounge
- Modern kitchen with dishwasher & breakfast bench
- Reverse cycle air conditioning to living and master bedroom
- Covered rear entertaining deck with great rural views
- Secure fully fenced Low maintenance 759 Sqm block
- Double remote lock up garage
- Additional under house storage
- Additional toilet in laundry