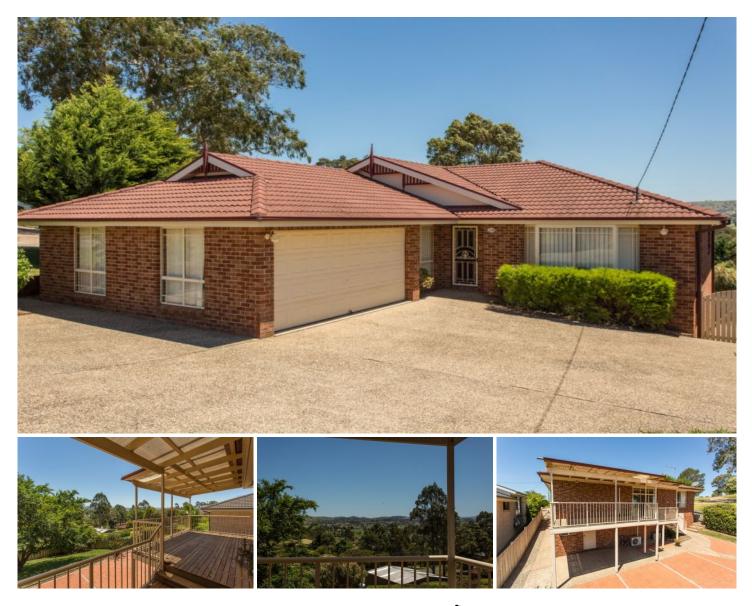

## 291 Newtown Road Bega NSW

Immaculately presented in Brick and Tile with an outstanding rural outlook from a spacious rear entertaining deck.

- 3 large bedrooms with built in robes
- Spacious sunken lounge
- Modern kitchen with dishwasher & breakfast bench
- Reverse cycle air conditioning to living and master bedroom
- Covered rear entertaining deck with great rural views
- Secure fully fenced Low maintenance 759 Sqm block
- Double remote lock up garage
- Additional under house storage
- Additional toilet in laundry