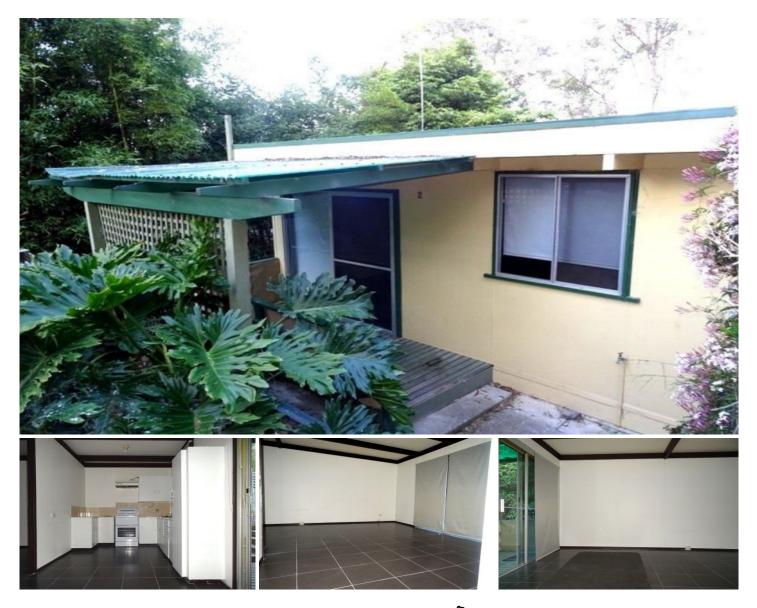

## 2/9 Beverley Street Merimbula NSW

With a 6.5 % return this represents fantastic value and great returns. These two 3 bedroom residential units have separate titles, excellent occupancy rates and good tenants in place. With better returns than most banks its easy money and the security of real estate.

2 separate titled units Units 110m2 in size 3 bedrooms downstairs separate laundry Zoned 2a Residential 1312m2 block Good leases and tenants in place. Quiet location Excellent occupancy rates. Can be split or subdivided (STCA) For full version visit the website

## 6 🎮 2 🚔

- Type : House
- Land Size : 1312 sqm View : https://www

: https://www.butterfieldproperty.com.au/sale/ nsw/far-south-coast/merimbula/residential/h ouse/8150494