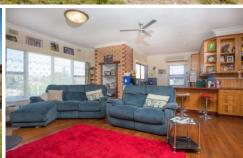

## 5 Girraween Crescent Bega NSW

Very well presented and in great overall condition, in an ideal location, just a short stroll to Bega shops and schools.

- Sunny elevated position with great views
- Roomy kitchen with dishwasher and good cupboard space
- High ceilings with hardwood timber flooring
- 3 Bedrooms one bathroom with separate toilet
- Open plan living
- Reverse cycle air conditioning, Gas hot water
- Log fire heating, insulated ceilings, plus ceiling fans
- Excellent undercover outdoor entertaining & BBQ area
- Single lock up garage with additional storage
- Spacious and secure 790 Sqm block