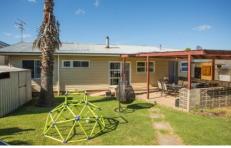

## 5 Girraween Crescent Bega NSW

Very well presented and in great overall condition, in an ideal location, just a short stroll to Bega shops and schools.

- Sunny elevated position with great views
- Roomy kitchen with dishwasher and good cupboard space
- High ceilings with hardwood timber flooring
- 3 Bedrooms one bathroom with separate toilet
- Open plan living
- Reverse cycle air conditioning, Gas hot water
- Log fire heating, insulated ceilings, plus ceiling fans
- Excellent undercover outdoor entertaining & BBQ area
- Single lock up garage with additional storage
- Spacious and secure 790 Sqm block