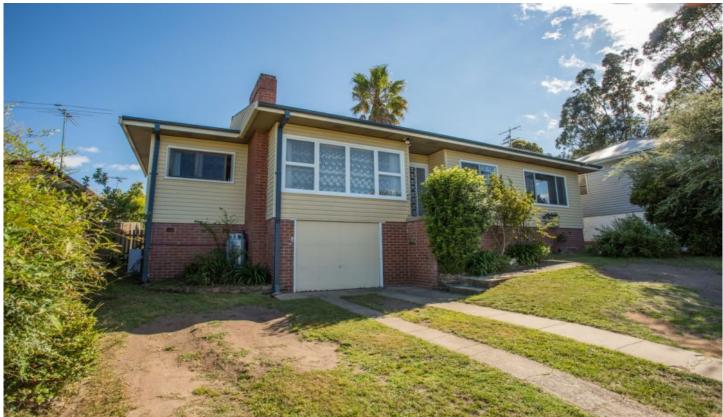

## 5 Girraween Crescent Bega NSW

Very well presented and in great overall condition, in an ideal location, just a short stroll to Bega shops and schools.

- Sunny elevated position with great views
- Roomy kitchen with dishwasher and good cupboard space
- High ceilings with hardwood timber flooring
- 3 Bedrooms one bathroom with separate toilet
- Open plan living
- Reverse cycle air conditioning, Gas hot water
- Log fire heating, insulated ceilings, plus ceiling fans
- Excellent undercover outdoor entertaining & BBQ area
- Single lock up garage with additional storage
- Spacious and secure 790 Sqm block