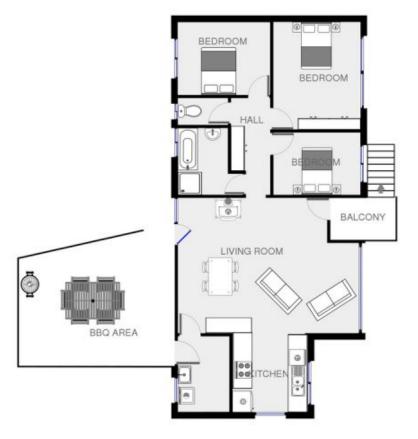

## 5 Girraween Crescent Bega NSW

Very well presented and in great overall condition, in an ideal location, just a short stroll to Bega shops and schools.

- Sunny elevated position with great views
- Roomy kitchen with dishwasher and good cupboard space
- High ceilings with hardwood timber flooring
- 3 Bedrooms one bathroom with separate toilet
- Open plan living
- Reverse cycle air conditioning, Gas hot water
- Log fire heating, insulated ceilings, plus ceiling fans
- Excellent undercover outdoor entertaining & BBQ area
- Single lock up garage with additional storage
- Spacious and secure 790 Sqm block

## 3 📭 1 🔓 2 🖨

Type : House Land Size : 790 sqm

View: https://www.butterfieldproperty.com.au/sale/

nsw/far-south-coast/bega/residential/house/

8150493

splaner. Please cate this foor plan is for marketing purposes and is in be used as a guidle ship.