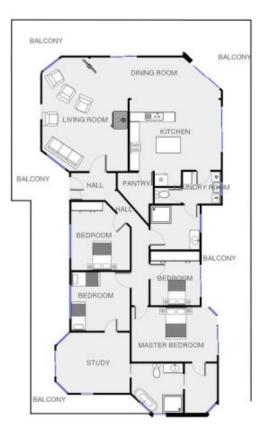

## 77 Mountview Close Bega NSW

Superb family home or Professional residence, crafted in Mud brick and Hardwood Timbers in a tranquil sought after and private location with fabulous views.

- Magnificent and spacious family home
- Crafted in Mud brick and Hardwood timbers
- Cedar windows and doors
- Cathedral ceilings
- 4 Bedrooms plus office or sun room
- 2 Bathrooms
- Modern Kitchen with Jarrah bench tops
- Large walk in pantry and island bench
- Solar Power and Solar hot water (back to Grid)
- Magnificent plantings of established fruit trees and gardens

1.0

mer. Please rote the floor plan is for marketing purposes and is in be used as a guide anty.