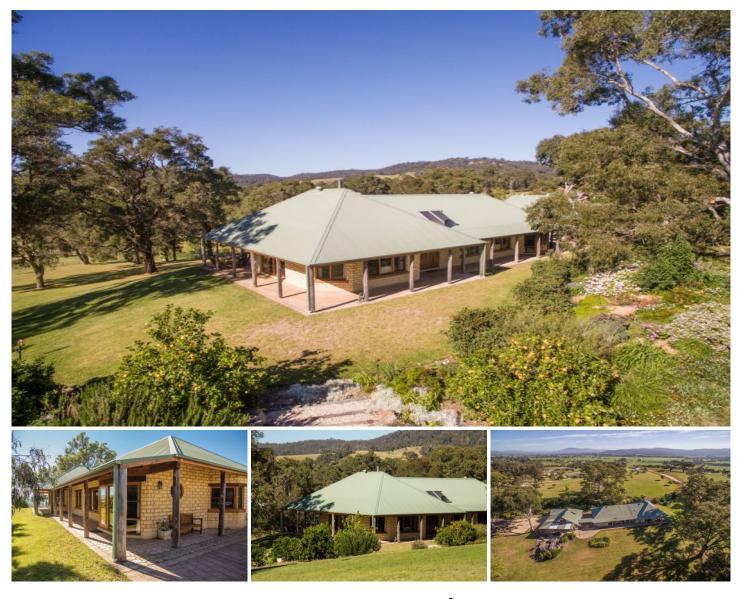

## 77 Mountview Close Bega NSW

Superb family home or Professional residence, crafted in Mud brick and Hardwood Timbers in a tranquil sought after and private location with fabulous views.

- Magnificent and spacious family home
- Crafted in Mud brick and Hardwood timbers
- Cedar windows and doors
- Cathedral ceilings
- 4 Bedrooms plus office or sun room
- 2 Bathrooms
- Modern Kitchen with Jarrah bench tops
- Large walk in pantry and island bench
- Solar Power and Solar hot water (back to Grid)
- Magnificent plantings of established fruit trees and gardens

## 4 🎮 2 🚔 4 🚘

| Туре | : House |
|------|---------|
|------|---------|

View

- Land Size : 15200 sqm
  - : https://www.butterfieldproperty.com.au/sale/ nsw/far-south-coast/bega/residential/house/ 8150492