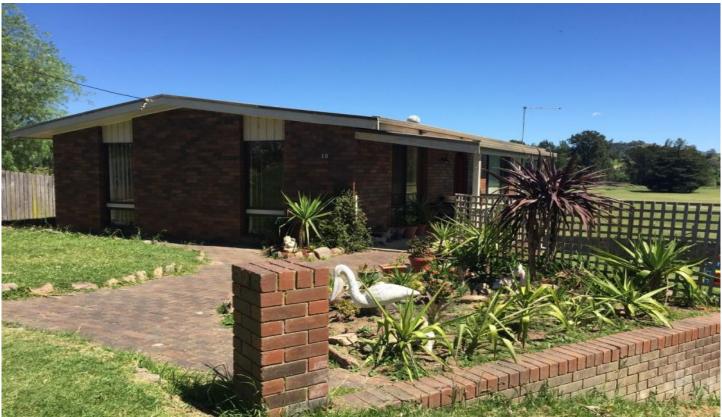

## 19 Kooringal Place Bega NSW

Spacious quality brick home with an outstanding outlook, sunny aspect and just a short stroll to Bega CBD and sporting fields in a quiet Cul-de-sac location.

- Quality built 4 bedroom, 2 bathroom family home
- Reverse cycle air conditioning + ceiling fans
- Electric hot water and cooking
- Spacious 880 Sqm block adjoining sporting fields
- Sunny front deck
- Undercover BBQ entertaining area
- Large double color bond shed
- Well fenced secure yard
- Showing strong rental history