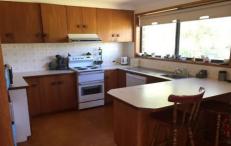

## 19 Kooringal Place Bega NSW

Spacious quality brick home with an outstanding outlook, sunny aspect and just a short stroll to Bega CBD and sporting fields in a quiet Cul-de-sac location.

- Quality built 4 bedroom, 2 bathroom family home
- Reverse cycle air conditioning + ceiling fans
- Electric hot water and cooking
- Spacious 880 Sqm block adjoining sporting fields
- Sunny front deck
- Undercover BBQ entertaining area
- Large double color bond shed
- Well fenced secure yard
- Showing strong rental history