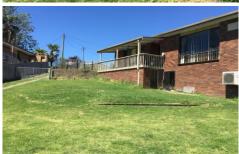

## 19 Kooringal Place Bega NSW

Spacious quality brick home with an outstanding outlook, sunny aspect and just a short stroll to Bega CBD and sporting fields in a quiet Cul-de-sac location.

- Quality built 4 bedroom, 2 bathroom family home
- Reverse cycle air conditioning + ceiling fans
- Electric hot water and cooking
- Spacious 880 Sqm block adjoining sporting fields
- Sunny front deck
- Undercover BBQ entertaining area
- Large double color bond shed
- Well fenced secure yard
- Showing strong rental history