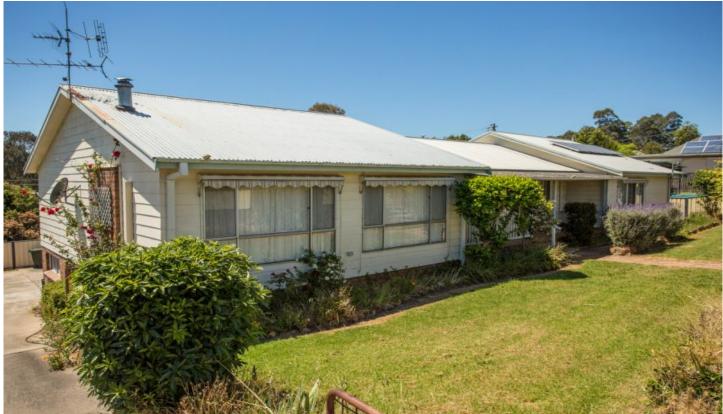

## 236 Newtown Road Bega NSW

Spacious family friendly home on a spacious 778 Sqm Block with secure fencing for both children and pets. Boasting 5 Bedrooms and 2 Bathrooms with a huge living room and both formal and informal dining.

- 5 Bedroom, 2 Bathroom including ensuite to main
- Built in robes to 2 main bedrooms
- Roomy kitchen with dishwasher and plenty of cupboard space
- Covered front and rear veranda
- Huge living room plus formal and informal dining
- Reverse cycle air conditioning plus Log fire heating
- Gas cook top with gas hot water
- Small solar power system back to grid
- Single lock up garage with huge workshop area