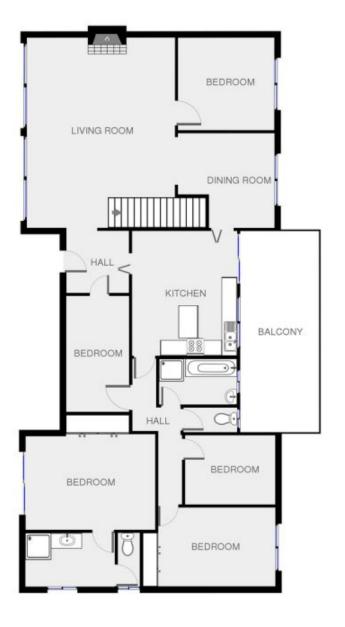

## 236 Newtown Road Bega NSW

Spacious family friendly home on a spacious 778 Sqm Block with secure fencing for both children and pets. Boasting 5 Bedrooms and 2 Bathrooms with a huge living room and both formal and informal dining.

- 5 Bedroom, 2 Bathroom including ensuite to main
- Built in robes to 2 main bedrooms
- Roomy kitchen with dishwasher and plenty of cupboard space
- Covered front and rear veranda
- Huge living room plus formal and informal dining
- Reverse cycle air conditioning plus Log fire heating
- Gas cook top with gas hot water
- Small solar power system back to grid
- Single lock up garage with huge workshop area

## 5 🗀 2 🔓 2 🖨

Type : House Land Size : 778 sqm

View: https://www.butterfieldproperty.com.au/sale/

nsw/far-south-coast/bega/residential/house/

8150489

sinner. Pleasan note this floor plan is for marketing purposes and is in be used as a guidle sale.