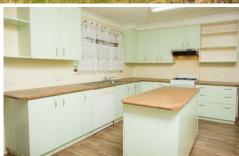

- 5 Bedroom, 2 Bathroom including ensuite to main
- Built in robes to 2 main bedrooms
- Roomy kitchen with dishwasher and plenty of cupboard space
- Covered front and rear veranda
- Huge living room plus formal and informal dining
- Reverse cycle air conditioning plus Log fire heating
- Gas cook top with gas hot water
- Small solar power system back to grid
- Single lock up garage with huge workshop area