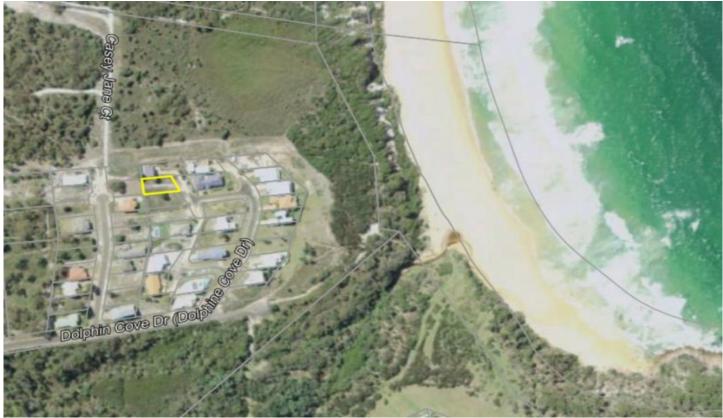

## **6 Nichole Court Tura Beach NSW**

Not easy to find flat blocks with ocean views. This is one of them. Private location and only a short stroll to the beach. North Tura Beach has a whale viewing platform and access to beach. The block faces East and has a size of 606m2. Less than a 5 minute drive to shops and medical facilities. These blocks are selling like hot cakes so dont hesitate.

These blocks are selling like hot cakes so dont 606m2 block size
Easterly facing
Quiet Cul De Sac
Ocean Views
Close to National Parks
Fully Serviced, curb gutter water and sewerage
No head works charges applicable.