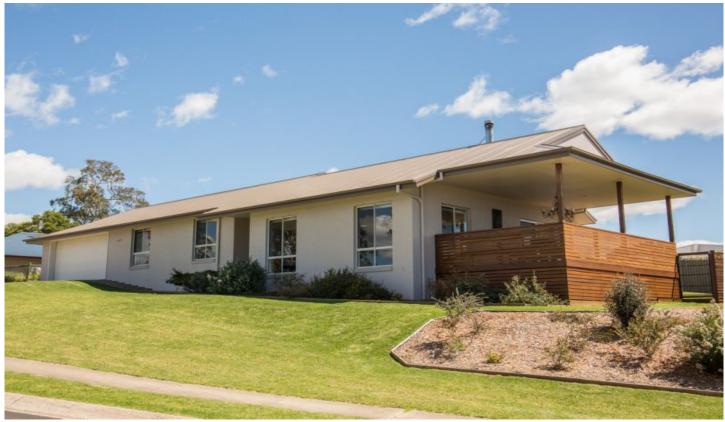

## 4 Glen Mia Drive Bega NSW

Extremely well Located in the sought after Glen Mia Estate and boasting an elevated and sunny north easterly aspect. Featuring an outstanding sunny entertaining deck with brilliant views and just a short walk to the new Bega Hospital

3 Bedrooms with ensuite and walk in robe to main bedroom Ensuite features a luxurious massage bath

Modern kitchen, ceaser stone bench tops, soft close doors and drawers

Huge open plan living and dining
Handy second living and study
Log fire heating plus reverse cycle air conditioning
Living areas boasting quality bamboo flooring
Gas boosted solar hot water
Spacious double garage, excellent shelving and storage