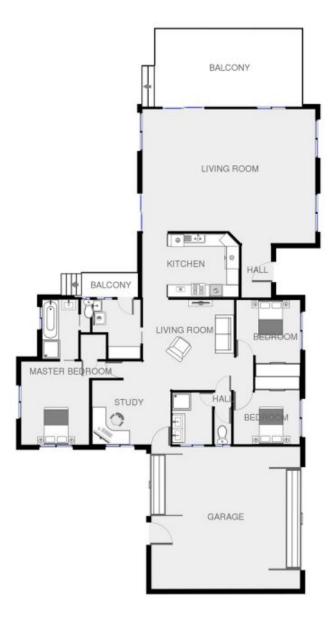

## 4 Glen Mia Drive Bega NSW

Extremely well Located in the sought after Glen Mia Estate and boasting an elevated and sunny north easterly aspect. Featuring an outstanding sunny entertaining deck with brilliant views and just a short walk to the new Bega Hospital

3 Bedrooms with ensuite and walk in robe to main bedroom Ensuite features a luxurious massage bath

Modern kitchen, ceaser stone bench tops, soft close doors and drawers

Huge open plan living and dining
Handy second living and study
Log fire heating plus reverse cycle air conditioning
Living areas boasting quality bamboo flooring
Gas boosted solar hot water
Spacious double garage, excellent shelving and storage

## 3 2 4 4

Type : House Land Size : 870 sqm

**View**: https://www.butterfieldproperty.com.au/sale/

nsw/far-south-coast/bega/residential/house/

8150482

samer. Please cote this floor plan is for manifaling purposes and is in be used as a guide anly