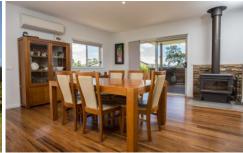

3 Bedrooms with ensuite and walk in robe to main bedroom Ensuite features a luxurious massage bath

Modern kitchen, ceaser stone bench tops, soft close doors and drawers

Huge open plan living and dining
Handy second living and study
Log fire heating plus reverse cycle air conditioning
Living areas boasting quality bamboo flooring
Gas boosted solar hot water
Spacious double garage, excellent shelving and storage