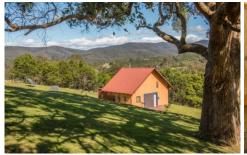

## 559 Warrigal Range Road Brogo NSW

Cosy and well constructed open plan Mud brick Cottage on 2.6 hectares with sealed road frontage. Permanent live in or great weekender and all council approved.

Plenty of room to extend, both internally and externally. Make it your escape to the country.

Cosy Mud brick Cottage
Log fire heating with hot water jacket
Fully fenced
Almost 7 acres
Spring fed dam
Tank water
Veggie Patch
Sealed road frontage
Only 20 minutes to Bega CBD

For full version visit the website