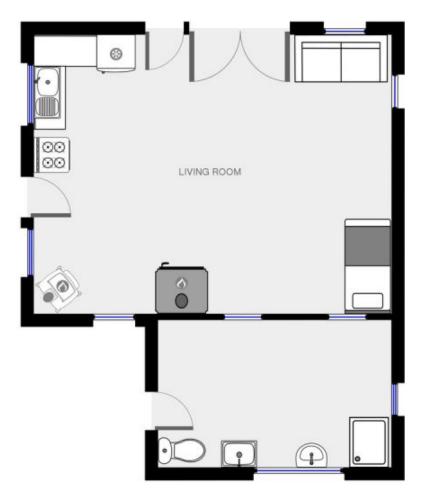

## 559 Warrigal Range Road Brogo NSW

Cosy and well constructed open plan Mud brick Cottage on 2.6 hectares with sealed road frontage. Permanent live in or great weekender and all council approved.

Plenty of room to extend, both internally and externally. Make it your escape to the country.

Cosy Mud brick Cottage
Log fire heating with hot water jacket
Fully fenced
Almost 7 acres
Spring fed dam
Tank water
Veggie Patch
Sealed road frontage
Only 20 minutes to Bega CBD

For full version visit the website

## 1 🛌 1 📇

Type : House Price : \$ 249,000 Land Size : 26000 sqm

**View**: https://www.butterfieldproperty.com.au/sale/

nsw/far-south-coast/brogo/residential/house

/8150481

chainer. Please note this floor plan is for marketing purposes and is in Several as a guide only.