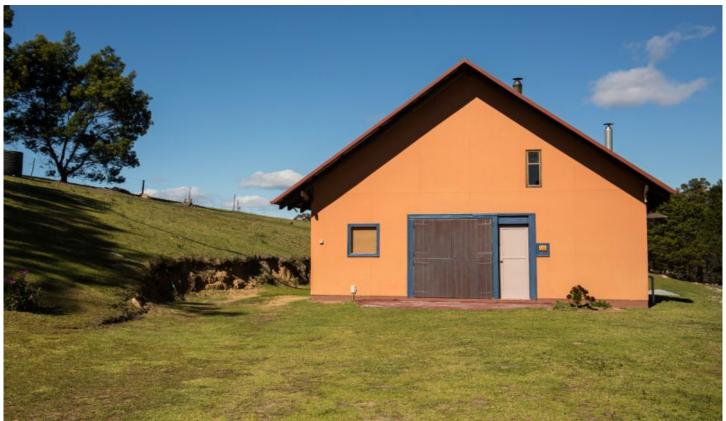

## 559 Warrigal Range Road Brogo NSW

Cosy and well constructed open plan Mud brick Cottage on 2.6 hectares with sealed road frontage. Permanent live in or great weekender and all council approved.

Plenty of room to extend, both internally and externally. Make it your escape to the country.

Cosy Mud brick Cottage
Log fire heating with hot water jacket
Fully fenced
Almost 7 acres
Spring fed dam
Tank water
Veggie Patch
Sealed road frontage
Only 20 minutes to Bega CBD

For full version visit the website