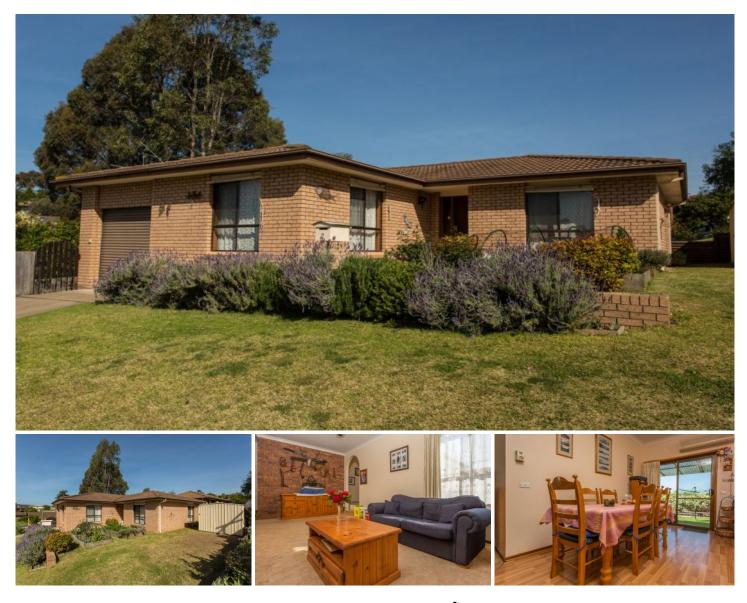

## 2 Hart Bega NSW

Rarely do we come across a neat and affordable brick home that offers plenty of features with room for further improvements.

Master bedroom with large built-in robes

Convenient two-way bathroom boasting separate powder room and separate shower plus bath room

Large central sunken lounge

Neat kitchen overlooking pretty side yard with direct access to pergola area

Comfortable reverse-cycle air conditioning plus gas port option

High ceilings throughout

Single lock-up garage with laundry facilities

Beautiful established gardens with additional raised garden/vegetable beds