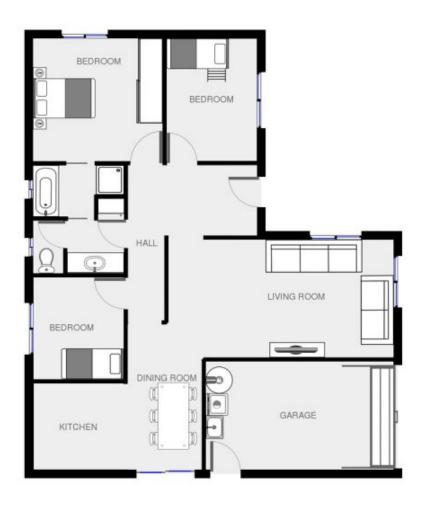

## 3 🛤 1 🚔 2 🛱

Type : House

View : https://www.butterfieldproperty.com.au/sale/nsw/f ar-south-coast/bega/residential/house/8150480

.

timer. Please rose the floor plan is for materialing purposes and is in be used as a guide only.