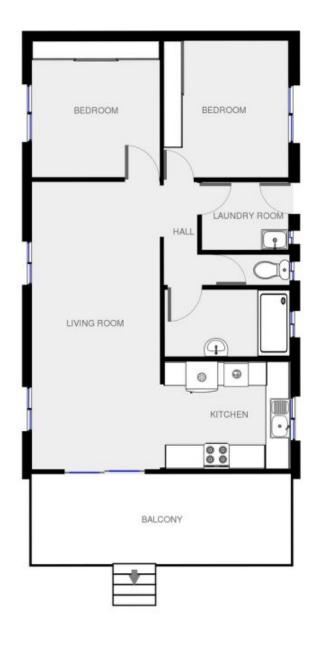

## 2 🎮 1 🚔 2 🚔

**Type** : Retirement

View : https://www.butterfieldproperty.com.au/sale/nsw/f ar-south-coast/pambula/residential/retirement/81 50477

1.0

claimer. Pleane zote the floor plan is for trackaling purposan and is in be used as a guide anly.