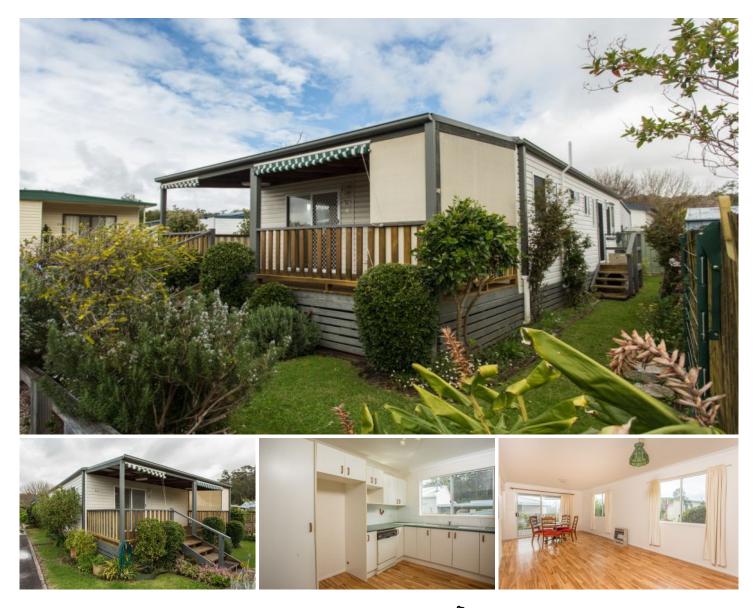

## 24/3197 Princes Highway Pambula NSW

If youre looking to retire in the security of an over 55's Village then Acacia Ponds at Millingandi (between Merimbula & Pambula) is the perfect choice. Enjoy relaxing in this beautiful home whilst you sit out on the front deck enjoying the morning sun and watching the world go Freshly painted throughout, the home consists of 2 by. spacious bedrooms, large shower, toilet, huge robes with ample drawer space, quality floating floor, easy to clean and fantastic open kitchen which overlooks the landscaped gardens. The property has open plan living with dining and all you need to do is unpack, relax and enjoy being part of this vibrant community. If you want to join in, the daily activities include line dancing, bingo and much, much more!

- Open Plan Living / Dining

For full version visit the website