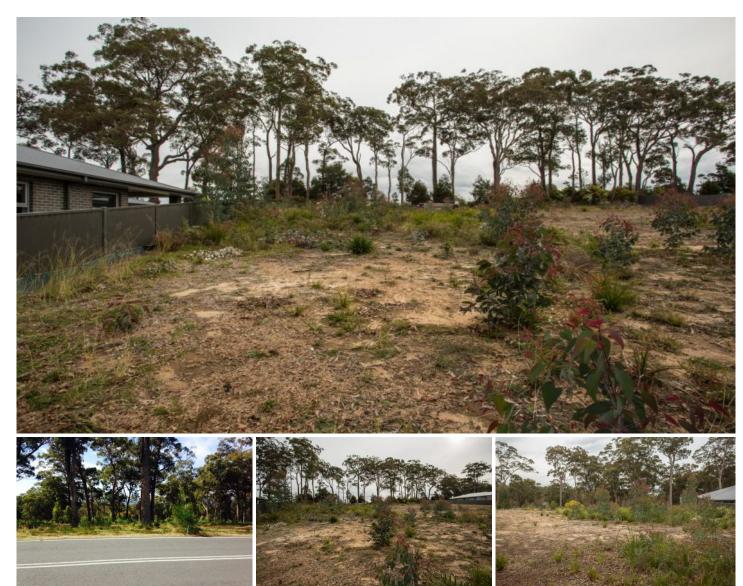

## 189 Mirador Drive Mirador NSW

This fantastic 860m2 block offers all you could want to build that dream home. Gently sloping, cleared, elevated and its North Easterly aspect and ocean views (that will only improve as the area takes shape) are major box tickers. Well sort after, the Mirador area offers so much. Central location to Tura Beach and Merimbula shopping as well as the peace and quiet not afforded to those busy towns. This block should certainly with its elevated and gentle slope not break the bank when it comes to site set up and initial construction costs. Dont wait, land is selling fast.

860m2 block Cleared ready to go Gently Sloped Great location Ocean Views Type : Land Land Size : 860 sqm

**View**: https://www.butterfieldproperty.com.au/sale/

nsw/eurobodalla-coast/mirador/residential/la