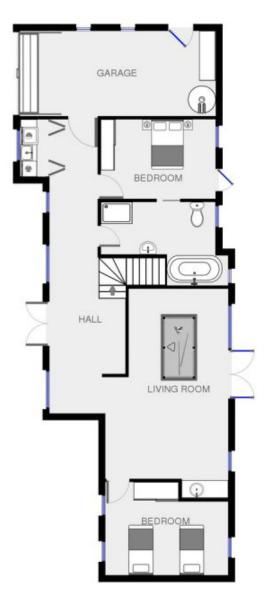

## **GOLFERS & SUN LOVERS TAKE NOTE**

We are proud to offer what we believe is one of the best Golfing enthusiasts homes, architecturally designed & craftsman built houses in Tura Beach. Every detail, every angle has been carefully considered to produce this delightful home. This home faces due north and was designed by the architect to solar passive principles and includes solar hot water panels. The floorplan reveals great attention to detail, producing a sun filled, and multiple living area home that takes full advantage of its Northerly aspect and gives a beautiful view from every room. For golf enthusiasts it has perfect views of the 15th green and 16th tee with the Pacific Ocean in the background. 3 Bedrooms, 3 living areas and 2 bathrooms plus powder room. Single car garage but ample parking on the forecourt and

3 🕮 2 🔓 3 🖨

Type : House Land Size : 1182 sqm

View: https://www.butterfieldproperty.com.au/sale/

nsw/far-south-coast/tura-beach/residential/h

ouse/8150474

For full version visit the website

sinner. Pleasan note this floor plan is for marketing purposes and is in be used as a guidle sale.

chainer. Please note this floor plan is for marketing purposes and is in Several as a guide only.