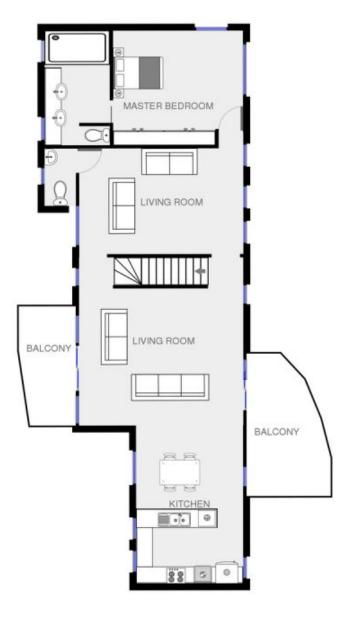

## **GOLFERS & SUN LOVERS TAKE NOTE**

We are proud to offer what we believe is one of the best Golfing enthusiasts homes, architecturally designed & craftsman built houses in Tura Beach. Every detail, every angle has been carefully considered to produce this delightful home. This home faces due north and was designed by the architect to solar passive principles and includes solar hot water panels. The floorplan reveals great attention to detail, producing a sun filled, and multiple living area home that takes full advantage of its Northerly aspect and gives a beautiful view from every room. For golf enthusiasts it has perfect views of the 15th green and 16th tee with the Pacific Ocean in the background. 3 Bedrooms, 3 living areas and 2 bathrooms plus powder room. Single car garage but ample parking on the forecourt and

3 🕮 2 🔓 3 🖨

Type : House Land Size : 1182 sqm

View: https://www.butterfieldproperty.com.au/sale/

nsw/far-south-coast/tura-beach/residential/h

ouse/8150474

For full version visit the website

sinner. Pleasan note this floor plan is for marketing purposes and is in be used as a guidle sale.

chainer. Please note this floor plan is for marketing purposes and is in Several as a guide only.