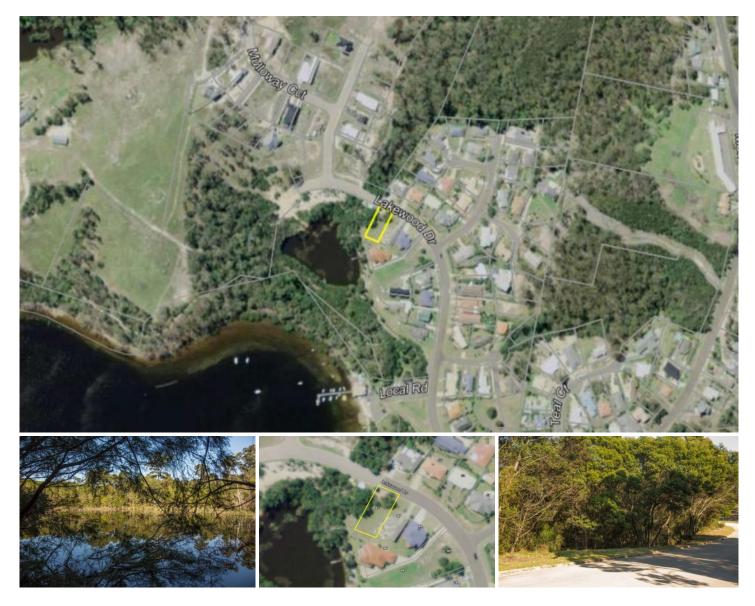

## 92 Lakewood Drive Merimbula NSW

Here is a rare find in Merimbula. Flat land with a view. Overlooking the back lake this is a block with a couple of differences. It has a reservoir to the the rear that is a landscapers dream and such a pleasant outlook. throw in the lake views and no neighbours to the rear or right hand side.

711m2 block size Level block for easy build Close to Coffee Shop/ Back Lake Boathire Close to Merimbula Boardwalk/ level walk to town Lakeviews 10m height limit. Type : Land Land Size : 711 sqm

View: https://www.butterfieldproperty.com.au/sale/