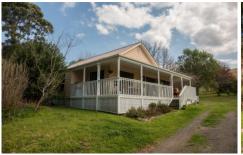

## 20 Tantawangalo Mountain Road Candelo NSW

If you've ever wanted your own picket fence and cottage garden, then look no further than this delightful home nestled on 1.8 acres on the edge of Candelo. Property features include;

Quaint gardens with market-produce potential and suitable for DIY projects

Property is fully fenced with sealed road access

Fantastic entry level for first-home buyers or terrific investment opportunity (leased \$290pw)