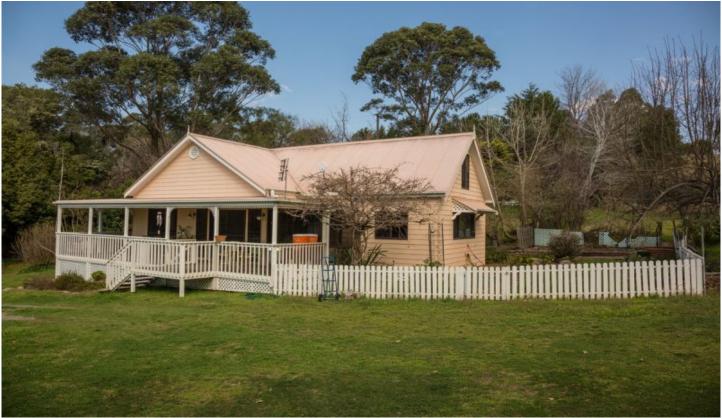

## 20 Tantawangalo Mountain Road Candelo NSW

If you've ever wanted your own picket fence and cottage garden, then look no further than this delightful home nestled on 1.8 acres on the edge of Candelo. Property features include;

Comfortable floor plan with large lounge leading to an expansive front deck

Country-style timber kitchen with convenient dishwasher and wall oven

Private balcony off Main

Efficient ducted reverse-cycle heating and cooling

Quaint gardens with market-produce potential and suitable for DIY projects

Property is fully fenced with sealed road access

Fantastic entry level for first-home buyers or terrific investment opportunity (leased \$290pw)