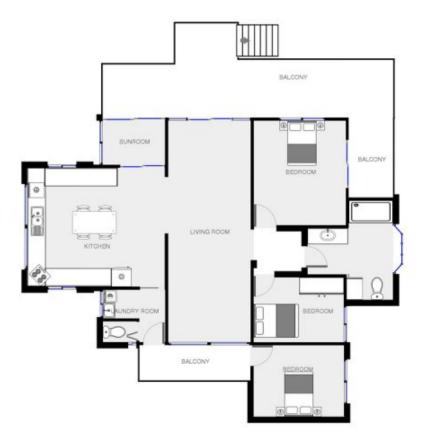

## 20 Tantawangalo Mountain Road Candelo NSW

If you've ever wanted your own picket fence and cottage garden, then look no further than this delightful home nestled on 1.8 acres on the edge of Candelo. Property features include;

Comfortable floor plan with large lounge leading to an expansive front deck

Country-style timber kitchen with convenient dishwasher and wall oven

Private balcony off Main

Efficient ducted reverse-cycle heating and cooling

Quaint gardens with market-produce potential and suitable for DIY projects

Property is fully fenced with sealed road access

Fantastic entry level for first-home buyers or terrific investment opportunity (leased \$290pw)