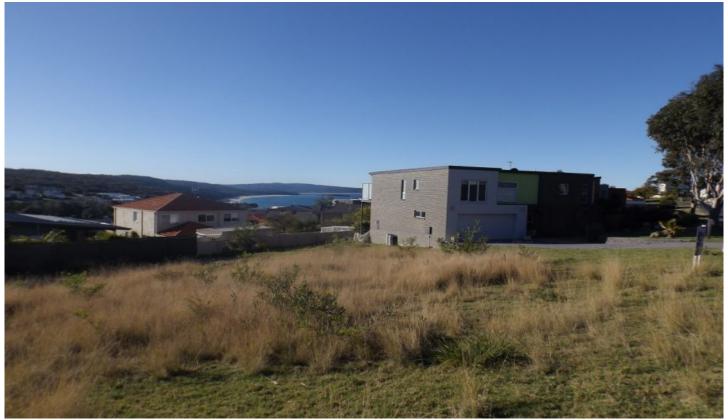

## 17 Bournda Circuit Tura Beach NSW

If you are thinking of buying & building in The Bournda Circuit area of Tura Beach then this block may be your final opportunity. 623m2 block with stunning views onto North Tura Beach and Bournda Island. We have sold a couple recently in this row and they will be built on soon so its buy now or never. Modern homes surround, located 500 metres walk to whale watching platform and what seems like your own personal beach. Shopping Centre, Fuel, Medical Centre are only minutes drive from your front door.

623m2 Block Size Rear Northerly aspect. Fully serviced Amazing Views Easy build Type : Land Land Size : 623 sqm

View : https://www.butterfieldproperty.com.au/sale/

nsw/far-south-coast/tura-beach/residential/l