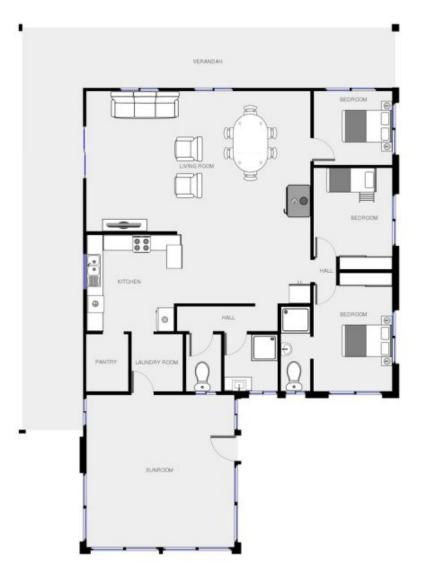

## 100 Beanba Road Bega NSW

Affordable hobby farm with sensational Bega river frontage, great views and boasting over 800 mature Olive trees this property is fully fenced and only 12 minutes to Bega.

Double Brick Family Home
3 Bedrooms with ensuite to main
Verandas on two sides
Open plan living
Additional enclosed living, BBQ or entertaining area

Reverse cycle air conditioning plus log fire heating Approx 23 acres, well fenced, divided into 3 paddocks Large 6 bay shed with concrete floor Excellent views and privacy,

Only 12 minutes to Bega CBD

3 📭 1 🔓 8 🖨