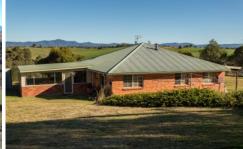

## 100 Beanba Road Bega NSW

Affordable hobby farm with sensational Bega river frontage, great views and boasting over 800 mature Olive trees this property is fully fenced and only 12 minutes to Bega.

Double Brick Family Home
3 Bedrooms with ensuite to main
Verandas on two sides
Open plan living
Additional enclosed living, BBQ or entertaining area

Reverse cycle air conditioning plus log fire heating Approx 23 acres, well fenced, divided into 3 paddocks Large 6 bay shed with concrete floor Excellent views and privacy,

Only 12 minutes to Bega CBD

3 📭 1 🔓 8 🖨