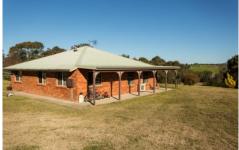

## 100 Beanba Road Bega NSW

Affordable hobby farm with sensational Bega river frontage, great views and boasting over 800 mature Olive trees this property is fully fenced and only 12 minutes to Bega.

Double Brick Family Home
3 Bedrooms with ensuite to main
Verandas on two sides
Open plan living
Additional enclosed living, BBQ or entertaining area

Reverse cycle air conditioning plus log fire heating Approx 23 acres, well fenced, divided into 3 paddocks Large 6 bay shed with concrete floor Excellent views and privacy,

Only 12 minutes to Bega CBD

3 📭 1 🔓 8 🖨