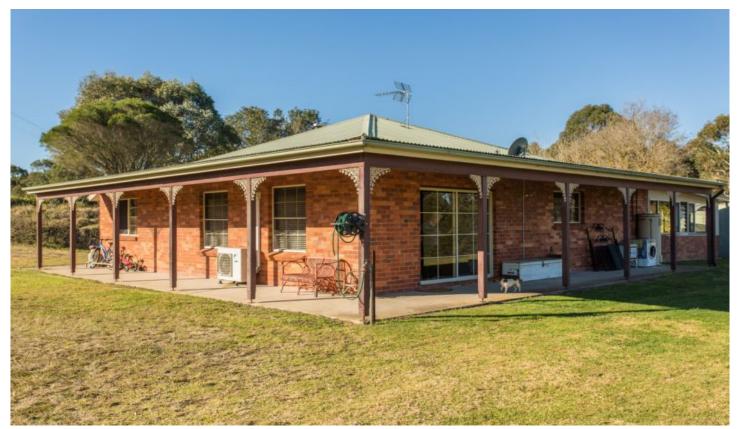

## 100 Beanba Road Bega NSW

Affordable hobby farm with sensational Bega river frontage, great views and boasting over 800 mature Olive trees this property is fully fenced and only 12 minutes to Bega.

Double Brick Family Home
3 Bedrooms with ensuite to main
Verandas on two sides
Open plan living
Additional enclosed living, BBQ or entertaining area

Reverse cycle air conditioning plus log fire heating Approx 23 acres, well fenced, divided into 3 paddocks Large 6 bay shed with concrete floor Excellent views and privacy,

Only 12 minutes to Bega CBD

3 📭 1 🔓 8 🖨