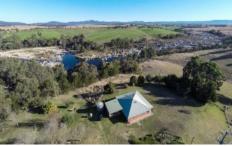

## 100 Beanba Road Bega NSW

Affordable hobby farm with sensational Bega river frontage, great views and boasting over 800 mature Olive trees this property is fully fenced and only 12 minutes to Bega.

Double Brick Family Home
3 Bedrooms with ensuite to main
Verandas on two sides
Open plan living
Additional enclosed living, BBQ or entertaining area

Reverse cycle air conditioning plus log fire heating Approx 23 acres, well fenced, divided into 3 paddocks Large 6 bay shed with concrete floor Excellent views and privacy,

Only 12 minutes to Bega CBD

3 📭 1 🔓 8 🖨